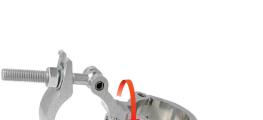

## Mammoth Swivel Coupler

| A Mammoth slimline swivel coupler combination which provides a firm fixing between two bars |                                                                                       |
|---------------------------------------------------------------------------------------------|---------------------------------------------------------------------------------------|
| Part Nos                                                                                    | T57422 - Polished<br>T57423 - Powder Painted Satin Black                              |
| Tube Diameter                                                                               | Ø60 - 63mm                                                                            |
| Materials                                                                                   | Main Body - AW6082 T6 Aluminium<br>Roll Pins - Stainless Steel<br>Eyebolt - Grade 8.8 |
| Max Tightening<br>Torque                                                                    | 30Nm                                                                                  |
| Fixings                                                                                     | N/A                                                                                   |
| WLL                                                                                         | 300Kg Vertical Load                                                                   |
| Weight                                                                                      | 0.90Kg                                                                                |
| Factor of Safety                                                                            | 5:1                                                                                   |
| Approval                                                                                    | TÜV Approved                                                                          |