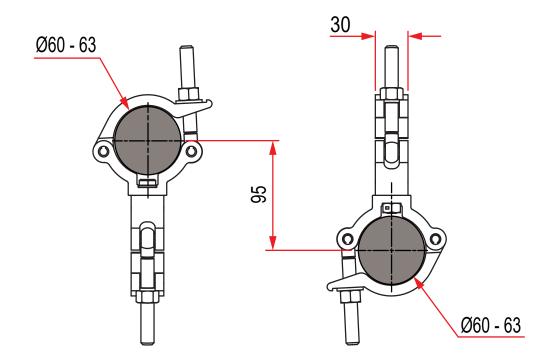

## Mammoth Swivel Coupler

| A Mammoth slimline swivel coupler combination which provides a firm fixing between two bars |                                                                                       |
|---------------------------------------------------------------------------------------------|---------------------------------------------------------------------------------------|
| Part Nos                                                                                    | T57422 - Polished<br>T57423 - Powder Painted Satin Black                              |
| Tube Diameter                                                                               | Ø60 - 63mm                                                                            |
| Materials                                                                                   | Main Body - AW6082 T6 Aluminium<br>Roll Pins - Stainless Steel<br>Eyebolt - Grade 8.8 |
| Max Tightening<br>Torque                                                                    | 30Nm                                                                                  |
| Fixings                                                                                     | N/A                                                                                   |
| WLL                                                                                         | 300Kg Vertical Load                                                                   |
| Weight                                                                                      | 0.90Kg                                                                                |
| Factor of Safety                                                                            | 5:1                                                                                   |
| Approval                                                                                    | TÜV Approved                                                                          |