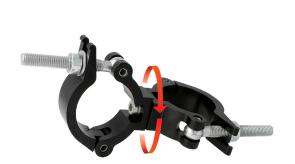

## Mammoth Swivel Coupler

| A Mammoth slimline swivel coupler combination which provides a firm fixing between two bars |                                                                                       |
|---------------------------------------------------------------------------------------------|---------------------------------------------------------------------------------------|
| Part Nos                                                                                    | T57422 - Polished<br>T57423 - Powder Painted Satin Black                              |
| Tube Diameter                                                                               | Ø60 - 63mm                                                                            |
| Materials                                                                                   | Main Body - AW6082 T6 Aluminium<br>Roll Pins - Stainless Steel<br>Eyebolt - Grade 8.8 |
| Max Tightening<br>Torque                                                                    | 30Nm                                                                                  |
| Fixings                                                                                     | N/A                                                                                   |
| WLL                                                                                         | 300Kg Vertical Load                                                                   |
| Weight                                                                                      | 0.90Kg                                                                                |
| Factor of Safety                                                                            | 5:1                                                                                   |
| Approval                                                                                    | TÜV Approved                                                                          |