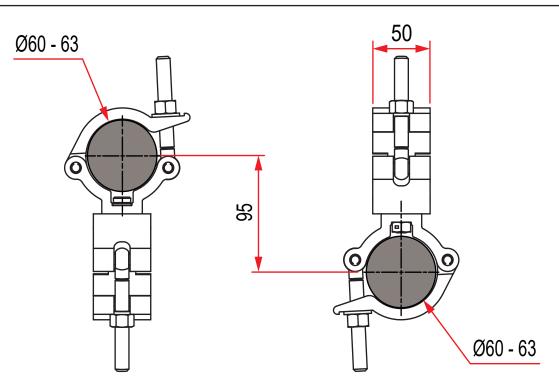

## Mammoth 90° Fixed Coupler

| A Mammoth 90° fixed coupler combination which provides a firm fixing between two bars |                                                                                       |
|---------------------------------------------------------------------------------------|---------------------------------------------------------------------------------------|
| Part Nos                                                                              | T57430 - Polished<br>T57431 - Powder Painted Satin Black                              |
| Tube Diameter                                                                         | Ø60 - 63mm                                                                            |
| Materials                                                                             | Main Body - AW6082 T6 Aluminium<br>Roll Pins - Stainless Steel<br>Eyebolt - Grade 8.8 |
| Max Tightening<br>Torque                                                              | 30Nm                                                                                  |
| Fixings                                                                               | N/A                                                                                   |
| WLL                                                                                   | 500Kg Vertical Load                                                                   |
| Weight                                                                                | 0.90Kg                                                                                |
| Factor of Safety                                                                      | 5:1                                                                                   |
| Approval                                                                              | TÜV Approved                                                                          |