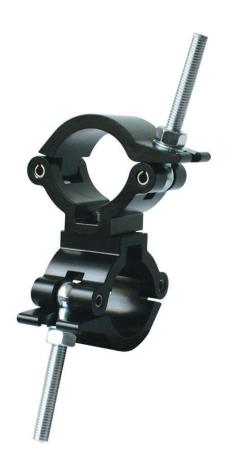

## Mammoth 90° Fixed Coupler

| A Mammoth 90° fixed coupler combination which provides a firm fixing between two bars |                                                                                       |
|---------------------------------------------------------------------------------------|---------------------------------------------------------------------------------------|
| Part Nos                                                                              | T57430 - Polished<br>T57431 - Powder Painted Satin Black                              |
| Tube Diameter                                                                         | Ø60 - 63mm                                                                            |
| Materials                                                                             | Main Body - AW6082 T6 Aluminium<br>Roll Pins - Stainless Steel<br>Eyebolt - Grade 8.8 |
| Max Tightening<br>Torque                                                              | 30Nm                                                                                  |
| Fixings                                                                               | N/A                                                                                   |
| WLL                                                                                   | 500Kg Vertical Load                                                                   |
| Weight                                                                                | 0.90Kg                                                                                |
| Factor of Safety                                                                      | 5:1                                                                                   |
| Approval                                                                              | TÜV Approved                                                                          |