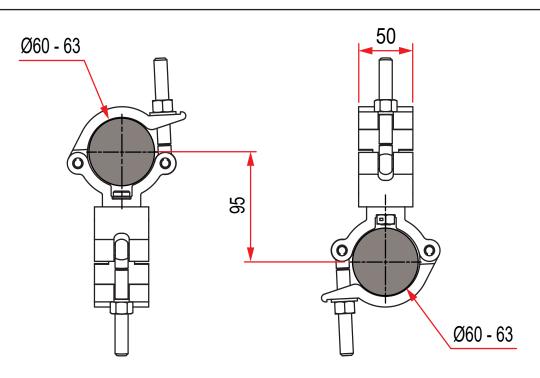

## Mammoth Swivel Coupler

| A Mammoth swivel coupler combination which<br>provides a firm fixing between two bars |                                                                                       |
|---------------------------------------------------------------------------------------|---------------------------------------------------------------------------------------|
| Part Nos                                                                              | T57420 - Polished<br>T57421 - Powder Painted Satin Black                              |
| Tube Diameter                                                                         | Ø60 - 63mm                                                                            |
| Materials                                                                             | Main Body - AW6082 T6 Aluminium<br>Roll Pins - Stainless Steel<br>Eyebolt - Grade 8.8 |
| Max Tightening<br>Torque                                                              | 30Nm                                                                                  |
| Fixings                                                                               | N/A                                                                                   |
| WLL                                                                                   | 500Kg Vertical Load                                                                   |
| Weight                                                                                | 0.90Kg                                                                                |
| Factor of Safety                                                                      | 5:1                                                                                   |
| Approval                                                                              | TÜV Approved                                                                          |