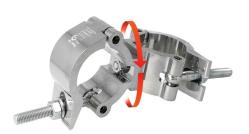

## Mammoth Swivel Coupler

| A Mammoth swivel coupler combination which<br>provides a firm fixing between two bars |                                                                                       |
|---------------------------------------------------------------------------------------|---------------------------------------------------------------------------------------|
| Part Nos                                                                              | T57420 - Polished<br>T57421 - Powder Painted Satin Black                              |
| Tube Diameter                                                                         | Ø60 - 63mm                                                                            |
| Materials                                                                             | Main Body - AW6082 T6 Aluminium<br>Roll Pins - Stainless Steel<br>Eyebolt - Grade 8.8 |
| Max Tightening<br>Torque                                                              | 30Nm                                                                                  |
| Fixings                                                                               | N/A                                                                                   |
| WLL                                                                                   | 500Kg Vertical Load                                                                   |
| Weight                                                                                | 0.90Kg                                                                                |
| Factor of Safety                                                                      | 5:1                                                                                   |
| Approval                                                                              | TÜV Approved                                                                          |