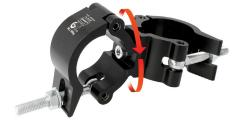

## Mammoth Swivel Coupler

| A Mammoth swivel coupler combination which<br>provides a firm fixing between two bars |                                                                                       |
|---------------------------------------------------------------------------------------|---------------------------------------------------------------------------------------|
| Part Nos                                                                              | T57420 - Polished<br>T57421 - Powder Painted Satin Black                              |
| Tube Diameter                                                                         | Ø60 - 63mm                                                                            |
| Materials                                                                             | Main Body - AW6082 T6 Aluminium<br>Roll Pins - Stainless Steel<br>Eyebolt - Grade 8.8 |
| Max Tightening<br>Torque                                                              | 30Nm                                                                                  |
| Fixings                                                                               | N/A                                                                                   |
| WLL                                                                                   | 500Kg Vertical Load                                                                   |
| Weight                                                                                | 0.90Kg                                                                                |
| Factor of Safety                                                                      | 5:1                                                                                   |
| Approval                                                                              | TÜV Approved                                                                          |