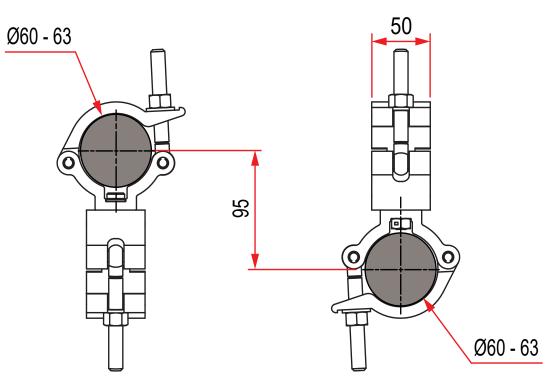

## Mammoth Parallel Coupler

| 1                                                                        |                                                                                       |
|--------------------------------------------------------------------------|---------------------------------------------------------------------------------------|
| A Mammoth Parallel coupler which provides a firm fixing between two bars |                                                                                       |
| Part Nos                                                                 | T57440 - Polished<br>T57441 - Powder Painted Satin Black                              |
| Tube Diameter                                                            | Ø60 - 63mm                                                                            |
| Materials                                                                | Main Body - AW6082 T6 Aluminium<br>Roll Pins - Stainless Steel<br>Eyebolt - Grade 8.8 |
| Max Tightening<br>Torque                                                 | 30Nm                                                                                  |
| Fixings                                                                  | N/A                                                                                   |
| WLL                                                                      | 500Kg Vertical Load                                                                   |
| Weight                                                                   | 0.90Kg                                                                                |
| Factor of Safety                                                         | 5:1                                                                                   |
| Approval                                                                 | TÜV Approved                                                                          |