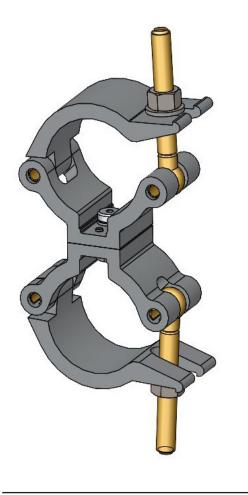

## Mammoth Parallel Coupler

| 1                                                                        |                                                                                       |
|--------------------------------------------------------------------------|---------------------------------------------------------------------------------------|
| A Mammoth Parallel coupler which provides a firm fixing between two bars |                                                                                       |
| Part Nos                                                                 | T57440 - Polished<br>T57441 - Powder Painted Satin Black                              |
| Tube Diameter                                                            | Ø60 - 63mm                                                                            |
| Materials                                                                | Main Body - AW6082 T6 Aluminium<br>Roll Pins - Stainless Steel<br>Eyebolt - Grade 8.8 |
| Max Tightening<br>Torque                                                 | 30Nm                                                                                  |
| Fixings                                                                  | N/A                                                                                   |
| WLL                                                                      | 500Kg Vertical Load                                                                   |
| Weight                                                                   | 0.90Kg                                                                                |
| Factor of Safety                                                         | 5:1                                                                                   |
| Approval                                                                 | TÜV Approved                                                                          |