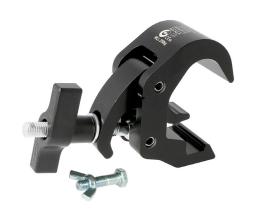

## Quick Trigger Hook Clamp

| A Quick Trigger clamp supplied with a fixing kit |                                                                                            |
|--------------------------------------------------|--------------------------------------------------------------------------------------------|
| Part Nos                                         | T58205 - Polished<br>T58206 - Powder Painted Satin Black                                   |
| Tube Diameter                                    | Ø38 - 51mm                                                                                 |
| Materials                                        | Main Body - AW6082 T6 Aluminium<br>Roll Pins - Stainless Steel<br>Eyebolt Assy - Grade 8.8 |
| Max Tightening<br>Torque                         | Hand-tight Only                                                                            |
| Fixings                                          | Supplied with M12x45 Bolt & Wing Nut                                                       |
| WLL                                              | 250Kg Vertical Load                                                                        |
| Weight                                           | 0.84Kg                                                                                     |
| Factor of Safety                                 | 5:1                                                                                        |
| Approval                                         | TÜV Approved                                                                               |