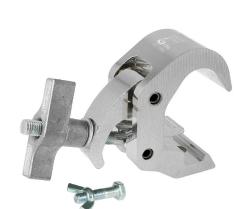

## Quick Trigger Hook Clamp

| A Quick Trigger clamp supplied with a fixing kit |                                                                                            |
|--------------------------------------------------|--------------------------------------------------------------------------------------------|
| Part Nos                                         | T58205 - Polished<br>T58206 - Powder Painted Satin Black                                   |
| Tube Diameter                                    | Ø38 - 51mm                                                                                 |
| Materials                                        | Main Body - AW6082 T6 Aluminium<br>Roll Pins - Stainless Steel<br>Eyebolt Assy - Grade 8.8 |
| Max Tightening<br>Torque                         | Hand-tight Only                                                                            |
| Fixings                                          | Supplied with M12x45 Bolt & Wing Nut                                                       |
| WLL                                              | 250Kg Vertical Load                                                                        |
| Weight                                           | 0.84Kg                                                                                     |
| Factor of Safety                                 | 5:1                                                                                        |
| Approval                                         | TÜV Approved                                                                               |