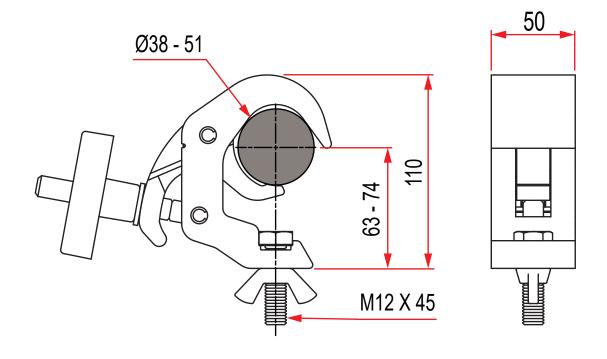

## Quick Trigger Hook Clamp

| A Quick Trigger clamp supplied with a fixing kit |                                                                                            |
|--------------------------------------------------|--------------------------------------------------------------------------------------------|
| Part Nos                                         | T58205 - Polished<br>T58206 - Powder Painted Satin Black                                   |
| Tube Diameter                                    | Ø38 - 51mm                                                                                 |
| Materials                                        | Main Body - AW6082 T6 Aluminium<br>Roll Pins - Stainless Steel<br>Eyebolt Assy - Grade 8.8 |
| Max Tightening<br>Torque                         | Hand-tight Only                                                                            |
| Fixings                                          | Supplied with M12x45 Bolt & Wing Nut                                                       |
| WLL                                              | 250Kg Vertical Load                                                                        |
| Weight                                           | 0.84Kg                                                                                     |
| Factor of Safety                                 | 5:1                                                                                        |
| Approval                                         | TÜV Approved                                                                               |