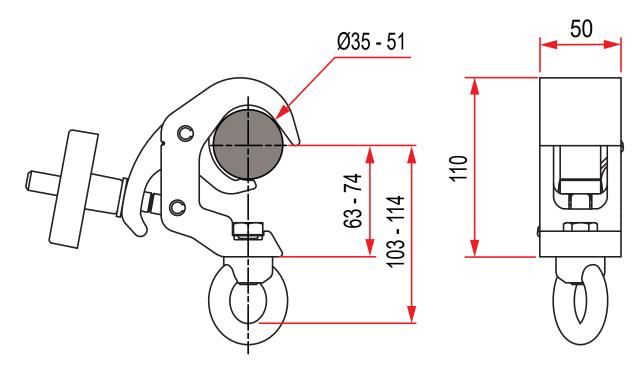

## Quick Trigger Hanging Clamp

| A Quick Trigger Camp<br>fitted with an M12 Eye Nut |                                                                                            |
|----------------------------------------------------|--------------------------------------------------------------------------------------------|
| Part Nos                                           | T58215 - Polished<br>T58216 - Powder Painted Satin Black                                   |
| Tube Diameter                                      | Ø38 - 51mm                                                                                 |
| Materials                                          | Main Body - AW6082 T6 Aluminium<br>Roll Pins - Stainless Steel<br>Eyebolt Assy - Grade 8.8 |
| Max Tightening<br>Torque                           | Hand-tight Only                                                                            |
| Fixings                                            | M12 Eye Nut                                                                                |
| WLL                                                | 250Kg Vertical Load                                                                        |
| Weight                                             | 0.97Kg                                                                                     |
| Factor of Safety                                   | 5:1                                                                                        |
| Approval                                           | TÜV Approved                                                                               |