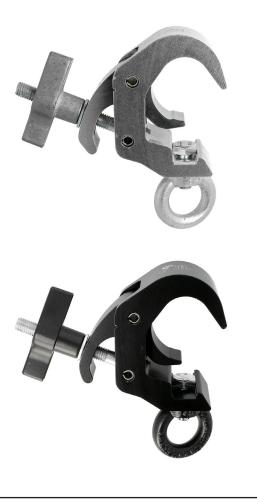

## Quick Trigger Hanging Clamp

| A Quick Trigger Camp<br>fitted with an M12 Eye Nut |                                                                                            |
|----------------------------------------------------|--------------------------------------------------------------------------------------------|
| Part Nos                                           | T58215 - Polished<br>T58216 - Powder Painted Satin Black                                   |
| Tube Diameter                                      | Ø38 - 51mm                                                                                 |
| Materials                                          | Main Body - AW6082 T6 Aluminium<br>Roll Pins - Stainless Steel<br>Eyebolt Assy - Grade 8.8 |
| Max Tightening<br>Torque                           | Hand-tight Only                                                                            |
| Fixings                                            | M12 Eye Nut                                                                                |
| WLL                                                | 250Kg Vertical Load                                                                        |
| Weight                                             | 0.97Kg                                                                                     |
| Factor of Safety                                   | 5:1                                                                                        |
| Approval                                           | TÜV Approved                                                                               |