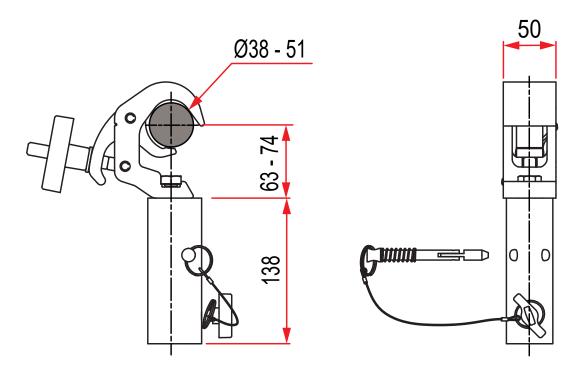

## Quick Trigger TV Clamp

| A Quick Trigger Camp<br>fitted with a 29mm Receiver |                                                                                            |
|-----------------------------------------------------|--------------------------------------------------------------------------------------------|
| Part Nos                                            | T58240 - Polished<br>T58241 - Powder Painted Satin Black                                   |
| Tube Diameter                                       | Ø38 - 51mm                                                                                 |
| Materials                                           | Main Body - AW6082 T6 Aluminium<br>Roll Pins - Stainless Steel<br>Eyebolt Assy - Grade 8.8 |
| Max Tightening<br>Torque                            | Hand-tight Only                                                                            |
| Fixings                                             | 29mm Receiver                                                                              |
| WLL                                                 | 200Kg Vertical Load                                                                        |
| Weight                                              | 1.16Kg                                                                                     |
| Factor of Safety                                    | 5:1                                                                                        |
| Approval                                            | TÜV Approved                                                                               |