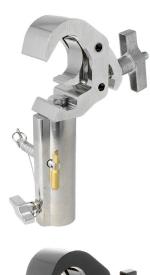

## Quick Trigger TV Clamp

| A Quick Trigger Camp<br>fitted with a 29mm Receiver |                                                                                            |
|-----------------------------------------------------|--------------------------------------------------------------------------------------------|
| Part Nos                                            | T58240 - Polished<br>T58241 - Powder Painted Satin Black                                   |
| Tube Diameter                                       | Ø38 - 51mm                                                                                 |
| Materials                                           | Main Body - AW6082 T6 Aluminium<br>Roll Pins - Stainless Steel<br>Eyebolt Assy - Grade 8.8 |
| Max Tightening<br>Torque                            | Hand-tight Only                                                                            |
| Fixings                                             | 29mm Receiver                                                                              |
| WLL                                                 | 200Kg Vertical Load                                                                        |
| Weight                                              | 1.16Kg                                                                                     |
| Factor of Safety                                    | 5:1                                                                                        |
| Approval                                            | TÜV Approved                                                                               |