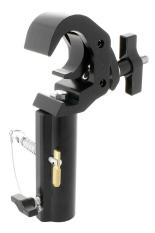

## Quick Trigger TV Clamp

| A Quick Trigger Camp<br>fitted with a 29mm Receiver |                                                                                            |
|-----------------------------------------------------|--------------------------------------------------------------------------------------------|
| Part Nos                                            | T58240 - Polished<br>T58241 - Powder Painted Satin Black                                   |
| Tube Diameter                                       | Ø38 - 51mm                                                                                 |
| Materials                                           | Main Body - AW6082 T6 Aluminium<br>Roll Pins - Stainless Steel<br>Eyebolt Assy - Grade 8.8 |
| Max Tightening<br>Torque                            | Hand-tight Only                                                                            |
| Fixings                                             | 29mm Receiver                                                                              |
| WLL                                                 | 200Kg Vertical Load                                                                        |
| Weight                                              | 1.16Kg                                                                                     |
| Factor of Safety                                    | 5:1                                                                                        |
| Approval                                            | TÜV Approved                                                                               |