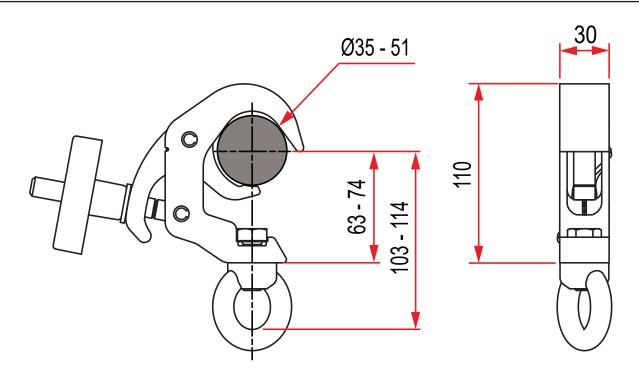

## Slimine Quick Trigger Hanging Clamp

**Product Data Sheet** 

| A slimline Quick Trigger Clamp<br>fitted with an M12 Eye Nut |                                                                                            |
|--------------------------------------------------------------|--------------------------------------------------------------------------------------------|
| Part Nos                                                     | T58315 - Polished<br>T58316 - Powder Painted Satin Black                                   |
| Tube Diameter                                                | Ø38 - 51mm                                                                                 |
| Materials                                                    | Main Body - AW6082 T6 Aluminium<br>Roll Pins - Stainless Steel<br>Eyebolt Assy - Grade 8.8 |
| Max Tightening<br>Torque                                     | Hand-tight Only                                                                            |
| Fixings                                                      | M12 Eye Nut                                                                                |
| WLL                                                          | 100Kg Vertical Load                                                                        |
| Weight                                                       | 0.70Kg                                                                                     |
| Factor of Safety                                             | 5:1                                                                                        |
| Approval                                                     | TÜV Approved                                                                               |