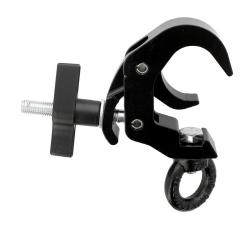

## Slimine Quick Trigger Hanging Clamp

**Product Data Sheet** 

| A slimline Quick Trigger Clamp<br>fitted with an M12 Eye Nut |                                                                                            |
|--------------------------------------------------------------|--------------------------------------------------------------------------------------------|
| Part Nos                                                     | T58315 - Polished<br>T58316 - Powder Painted Satin Black                                   |
| Tube Diameter                                                | Ø38 - 51mm                                                                                 |
| Materials                                                    | Main Body - AW6082 T6 Aluminium<br>Roll Pins - Stainless Steel<br>Eyebolt Assy - Grade 8.8 |
| Max Tightening<br>Torque                                     | Hand-tight Only                                                                            |
| Fixings                                                      | M12 Eye Nut                                                                                |
| WLL                                                          | 100Kg Vertical Load                                                                        |
| Weight                                                       | 0.70Kg                                                                                     |
| Factor of Safety                                             | 5:1                                                                                        |
| Approval                                                     | TÜV Approved                                                                               |