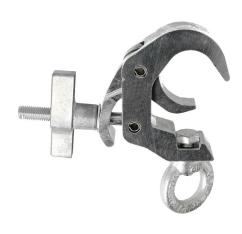

## Slimine Quick Trigger Hanging Clamp

**Product Data Sheet** 

| A slimline Quick Trigger Clamp<br>fitted with an M12 Eye Nut |                                                                                            |
|--------------------------------------------------------------|--------------------------------------------------------------------------------------------|
| Part Nos                                                     | T58315 - Polished<br>T58316 - Powder Painted Satin Black                                   |
| Tube Diameter                                                | Ø38 - 51mm                                                                                 |
| Materials                                                    | Main Body - AW6082 T6 Aluminium<br>Roll Pins - Stainless Steel<br>Eyebolt Assy - Grade 8.8 |
| Max Tightening<br>Torque                                     | Hand-tight Only                                                                            |
| Fixings                                                      | M12 Eye Nut                                                                                |
| WLL                                                          | 100Kg Vertical Load                                                                        |
| Weight                                                       | 0.70Kg                                                                                     |
| Factor of Safety                                             | 5:1                                                                                        |
| Approval                                                     | TÜV Approved                                                                               |