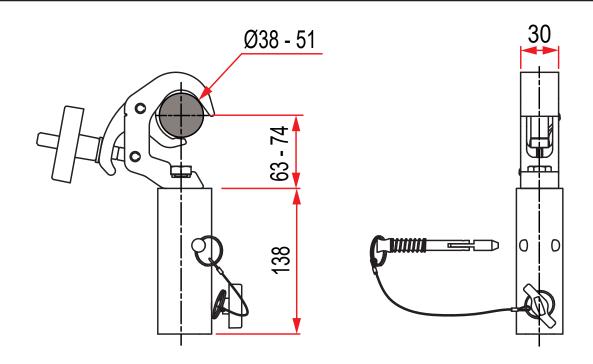

Slimline Quick Trigger TV Clamp

**Product Data Sheet** 

| A slimline Quick Trigger Camp<br>fitted with a 29mm Receiver |                                                                                            |
|--------------------------------------------------------------|--------------------------------------------------------------------------------------------|
| Part Nos                                                     | T58340 - Polished<br>T58341 - Powder Painted Satin Black                                   |
| Tube Diameter                                                | Ø38 - 51mm                                                                                 |
| Materials                                                    | Main Body - AW6082 T6 Aluminium<br>Roll Pins - Stainless Steel<br>Eyebolt Assy - Grade 8.8 |
| Max Tightening<br>Torque                                     | Hand-tight Only                                                                            |
| Fixings                                                      | 29mm Receiver                                                                              |
| WLL                                                          | 100Kg Vertical Load                                                                        |
| Weight                                                       | 0.89Kg                                                                                     |
| Factor of Safety                                             | 5:1                                                                                        |
| Approval                                                     | TÜV Approved                                                                               |