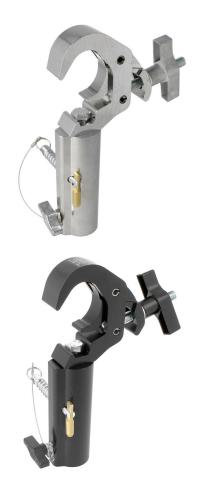

Slimline Quick Trigger TV Clamp

**Product Data Sheet** 

| A slimline Quick Trigger Camp<br>fitted with a 29mm Receiver |                                                                                            |
|--------------------------------------------------------------|--------------------------------------------------------------------------------------------|
| Part Nos                                                     | T58340 - Polished<br>T58341 - Powder Painted Satin Black                                   |
| Tube Diameter                                                | Ø38 - 51mm                                                                                 |
| Materials                                                    | Main Body - AW6082 T6 Aluminium<br>Roll Pins - Stainless Steel<br>Eyebolt Assy - Grade 8.8 |
| Max Tightening<br>Torque                                     | Hand-tight Only                                                                            |
| Fixings                                                      | 29mm Receiver                                                                              |
| WLL                                                          | 100Kg Vertical Load                                                                        |
| Weight                                                       | 0.89Kg                                                                                     |
| Factor of Safety                                             | 5:1                                                                                        |
| Approval                                                     | TÜV Approved                                                                               |