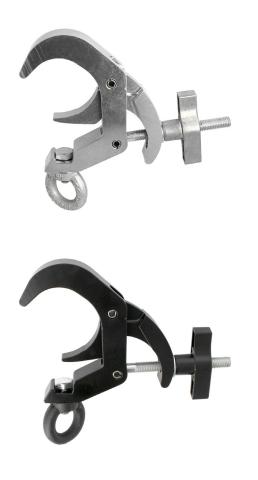

## Titan Quick Trigger Hook Clamp

| A Titan Quick Trigger clamp<br>fitted with an M12 Eye Nut |                                                                                            |
|-----------------------------------------------------------|--------------------------------------------------------------------------------------------|
| Part Nos                                                  | T58515 - Polished<br>T58516 - Powder Painted Satin Black                                   |
| Tube Diameter                                             | Ø48 - 80mm                                                                                 |
| Materials                                                 | Main Body - AW6082 T6 Aluminium<br>Roll Pins - Stainless Steel<br>Eyebolt Assy - Grade 8.8 |
| Max Tightening<br>Torque                                  | Hand-tight Only                                                                            |
| Fixings                                                   | Fitted with an M12 Eye Nut                                                                 |
| WLL                                                       | 100Kg Vertical Load                                                                        |
| Weight                                                    | 0.88Kg                                                                                     |
| Factor of Safety                                          | 5:1                                                                                        |
| Approval                                                  | TÜV Approved                                                                               |