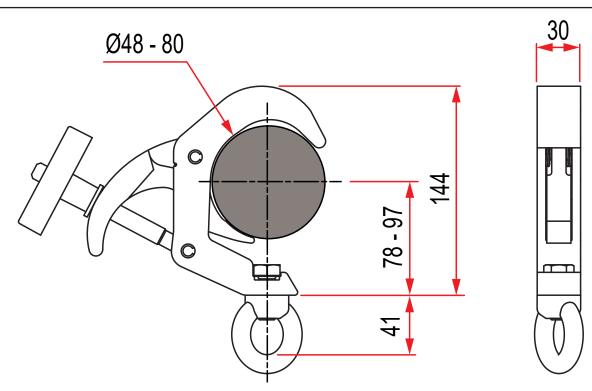

## Titan Quick Trigger Hook Clamp

| A Titan Quick Trigger clamp<br>fitted with an M12 Eye Nut |                                                                                            |
|-----------------------------------------------------------|--------------------------------------------------------------------------------------------|
| Part Nos                                                  | T58515 - Polished<br>T58516 - Powder Painted Satin Black                                   |
| Tube Diameter                                             | Ø48 - 80mm                                                                                 |
| Materials                                                 | Main Body - AW6082 T6 Aluminium<br>Roll Pins - Stainless Steel<br>Eyebolt Assy - Grade 8.8 |
| Max Tightening<br>Torque                                  | Hand-tight Only                                                                            |
| Fixings                                                   | Fitted with an M12 Eye Nut                                                                 |
| WLL                                                       | 100Kg Vertical Load                                                                        |
| Weight                                                    | 0.88Kg                                                                                     |
| Factor of Safety                                          | 5:1                                                                                        |
| Approval                                                  | TÜV Approved                                                                               |