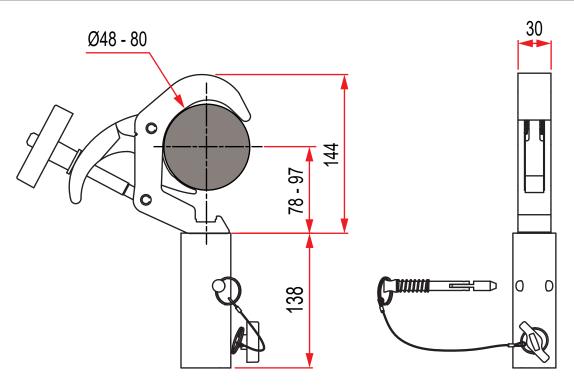

## Titan Quick Trigger TV Clamp

**Product Data Sheet** 

| A Titan Quick Trigger Camp<br>fitted with a 29mm Receiver |                                                                                            |
|-----------------------------------------------------------|--------------------------------------------------------------------------------------------|
| Part Nos                                                  | T58540 - Polished<br>T58541 - Powder Painted Satin Black                                   |
| Tube Diameter                                             | Ø48 - 80mm                                                                                 |
| Materials                                                 | Main Body - AW6082 T6 Aluminium<br>Roll Pins - Stainless Steel<br>Eyebolt Assy - Grade 8.8 |
| Max Tightening<br>Torque                                  | Hand-tight Only                                                                            |
| Fixings                                                   | 29mm Receiver                                                                              |
| WLL                                                       | 100Kg Vertical Load                                                                        |
| Weight                                                    | 1.24Kg                                                                                     |
| Factor of Safety                                          | 5:1                                                                                        |
| Approval                                                  | TÜV Approved                                                                               |