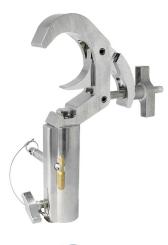

## Titan Quick Trigger TV Clamp

**Product Data Sheet** 

| A Titan Quick Trigger Camp<br>fitted with a 29mm Receiver |                                                                                            |
|-----------------------------------------------------------|--------------------------------------------------------------------------------------------|
| Part Nos                                                  | T58540 - Polished<br>T58541 - Powder Painted Satin Black                                   |
| Tube Diameter                                             | Ø48 - 80mm                                                                                 |
| Materials                                                 | Main Body - AW6082 T6 Aluminium<br>Roll Pins - Stainless Steel<br>Eyebolt Assy - Grade 8.8 |
| Max Tightening<br>Torque                                  | Hand-tight Only                                                                            |
| Fixings                                                   | 29mm Receiver                                                                              |
| WLL                                                       | 100Kg Vertical Load                                                                        |
| Weight                                                    | 1.24Kg                                                                                     |
| Factor of Safety                                          | 5:1                                                                                        |
| Approval                                                  | TÜV Approved                                                                               |