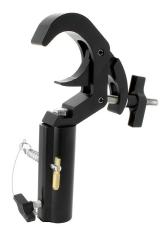

## Titan Quick Trigger TV Clamp

**Product Data Sheet** 

| A Titan Quick Trigger Camp<br>fitted with a 29mm Receiver |                                                                                            |
|-----------------------------------------------------------|--------------------------------------------------------------------------------------------|
| Part Nos                                                  | T58540 - Polished<br>T58541 - Powder Painted Satin Black                                   |
| Tube Diameter                                             | Ø48 - 80mm                                                                                 |
| Materials                                                 | Main Body - AW6082 T6 Aluminium<br>Roll Pins - Stainless Steel<br>Eyebolt Assy - Grade 8.8 |
| Max Tightening<br>Torque                                  | Hand-tight Only                                                                            |
| Fixings                                                   | 29mm Receiver                                                                              |
| WLL                                                       | 100Kg Vertical Load                                                                        |
| Weight                                                    | 1.24Kg                                                                                     |
| Factor of Safety                                          | 5:1                                                                                        |
| Approval                                                  | TÜV Approved                                                                               |