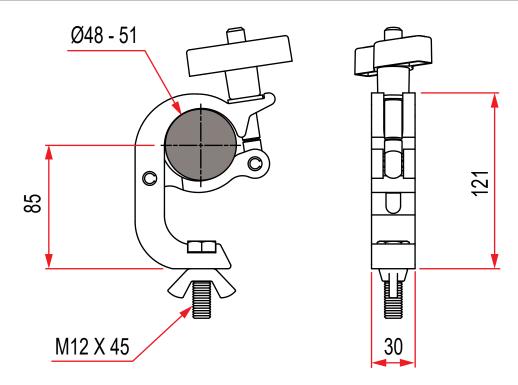

## **Product Data Sheet**

| A Trigger Clamp<br>supplied with fixing kit |                                                                                            |
|---------------------------------------------|--------------------------------------------------------------------------------------------|
| Part Nos                                    | T58861 - Polished<br>T5886101 - Powder Painted Satin Black                                 |
| Tube Diameter                               | Ø48 - 51mm                                                                                 |
| Materials                                   | Main Body - AW6082 T6 Aluminium<br>Roll Pins - Stainless Steel<br>Eyebolt Assy - Grade 8.8 |
| Max Tightening<br>Torque                    | Hand-tight Only                                                                            |
| Fixings                                     | Supplied with M12x45 Bolt / Wing Nut                                                       |
| WLL                                         | 200Kg Vertical Load                                                                        |
| Weight                                      | 0.58Kg                                                                                     |
| Factor of Safety                            | 5:1                                                                                        |
| Approval                                    | TÜV Approved                                                                               |