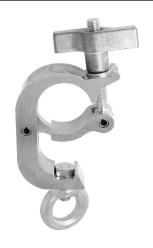

## Trigger Hanging Clamp

| A Trigger Clamp<br>fitted with an M12 Eye Nut |                                                                                            |
|-----------------------------------------------|--------------------------------------------------------------------------------------------|
| Part Nos                                      | T58862 - Polished<br>T5886201 - Powder Painted Satin Black                                 |
| Tube Diameter                                 | Ø48 - 51mm                                                                                 |
| Materials                                     | Main Body - AW6082 T6 Aluminium<br>Roll Pins - Stainless Steel<br>Eyebolt Assy - Grade 8.8 |
| Max Tightening<br>Torque                      | Hand-tight Only                                                                            |
| Fixings                                       | Fitted with an M12 Eye Nut                                                                 |
| WLL                                           | 200Kg Vertical Load                                                                        |
| Weight                                        | 0.71Kg                                                                                     |
| Factor of Safety                              | 5:1                                                                                        |
| Approval                                      | TÜV Approved                                                                               |