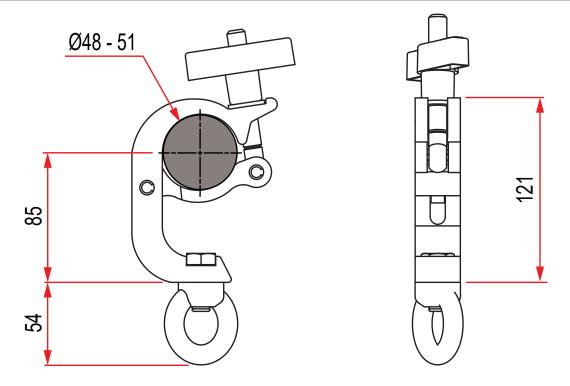

## Trigger Hanging Clamp

| A Trigger Clamp<br>fitted with an M12 Eye Nut |                                                                                            |
|-----------------------------------------------|--------------------------------------------------------------------------------------------|
| Part Nos                                      | T58862 - Polished<br>T5886201 - Powder Painted Satin Black                                 |
| Tube Diameter                                 | Ø48 - 51mm                                                                                 |
| Materials                                     | Main Body - AW6082 T6 Aluminium<br>Roll Pins - Stainless Steel<br>Eyebolt Assy - Grade 8.8 |
| Max Tightening<br>Torque                      | Hand-tight Only                                                                            |
| Fixings                                       | Fitted with an M12 Eye Nut                                                                 |
| WLL                                           | 200Kg Vertical Load                                                                        |
| Weight                                        | 0.71Kg                                                                                     |
| Factor of Safety                              | 5:1                                                                                        |
| Approval                                      | TÜV Approved                                                                               |