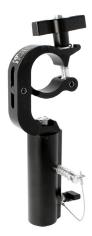

## Trigger TV Clamp

## **Product Data Sheet**

| A Trigger Clamp<br>fitted with a 29mm Receiver |                                                                                            |
|------------------------------------------------|--------------------------------------------------------------------------------------------|
| Part Nos                                       | T58869 - Polished<br>T5886901 - Powder Painted Satin Black                                 |
| Tube Diameter                                  | Ø48 - 51mm                                                                                 |
| Materials                                      | Main Body - AW6082 T6 Aluminium<br>Roll Pins - Stainless Steel<br>Eyebolt Assy - Grade 8.8 |
| Max Tightening<br>Torque                       | Hand-tight Only                                                                            |
| Fixings                                        | Fitted with a 29mm Receiver                                                                |
| WLL                                            | 200Kg Vertical Load                                                                        |
| Weight                                         | 1.09Kg                                                                                     |
| Factor of Safety                               | 5:1                                                                                        |
| Approval                                       | TÜV Approved                                                                               |