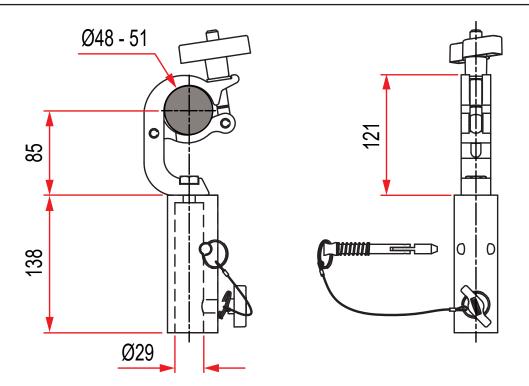

## Trigger TV Clamp

## **Product Data Sheet**

| A Trigger Clamp<br>fitted with a 29mm Receiver |                                                                                            |
|------------------------------------------------|--------------------------------------------------------------------------------------------|
| Part Nos                                       | T58869 - Polished<br>T5886901 - Powder Painted Satin Black                                 |
| Tube Diameter                                  | Ø48 - 51mm                                                                                 |
| Materials                                      | Main Body - AW6082 T6 Aluminium<br>Roll Pins - Stainless Steel<br>Eyebolt Assy - Grade 8.8 |
| Max Tightening<br>Torque                       | Hand-tight Only                                                                            |
| Fixings                                        | Fitted with a 29mm Receiver                                                                |
| WLL                                            | 200Kg Vertical Load                                                                        |
| Weight                                         | 1.09Kg                                                                                     |
| Factor of Safety                               | 5:1                                                                                        |
| Approval                                       | TÜV Approved                                                                               |