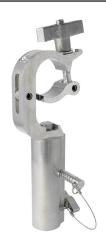

## Trigger TV Clamp

## **Product Data Sheet**

| A Trigger Clamp<br>fitted with a 29mm Receiver |                                                                                            |
|------------------------------------------------|--------------------------------------------------------------------------------------------|
| Part Nos                                       | T58869 - Polished<br>T5886901 - Powder Painted Satin Black                                 |
| Tube Diameter                                  | Ø48 - 51mm                                                                                 |
| Materials                                      | Main Body - AW6082 T6 Aluminium<br>Roll Pins - Stainless Steel<br>Eyebolt Assy - Grade 8.8 |
| Max Tightening<br>Torque                       | Hand-tight Only                                                                            |
| Fixings                                        | Fitted with a 29mm Receiver                                                                |
| WLL                                            | 200Kg Vertical Load                                                                        |
| Weight                                         | 1.09Kg                                                                                     |
| Factor of Safety                               | 5:1                                                                                        |
| Approval                                       | TÜV Approved                                                                               |