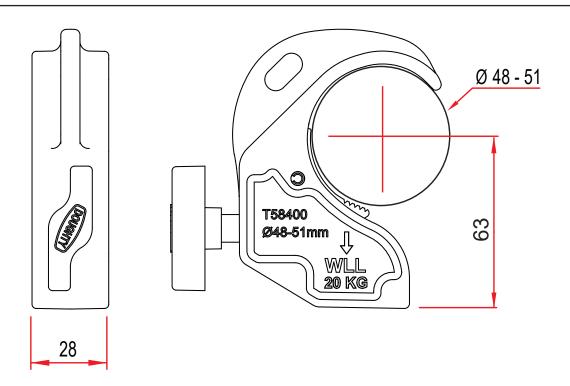

**Product Data Sheet** 

| A cast aluminium clamp   |                                                                                          |
|--------------------------|------------------------------------------------------------------------------------------|
| Part Nos                 | T58400 - Powder Painted Satin Black                                                      |
| Tube Diameter            | Ø48 - 51mm                                                                               |
| Materials                | Main Body - EN46500 Aluminium<br>Roll Pins - Stainless Steel<br>Eyebolt Assy - Grade 8.8 |
| Max Tightening<br>Torque | Hand-tight Only                                                                          |
| Fixings                  | To be used with M10 and M12 Fixings                                                      |
| WLL                      | 20Kg Vertical Load                                                                       |
| Weight                   | 0.28Kg                                                                                   |
| Factor of Safety         | 5:1                                                                                      |
| Approval                 | TÜV Approved                                                                             |

## **Twenty Clamp**