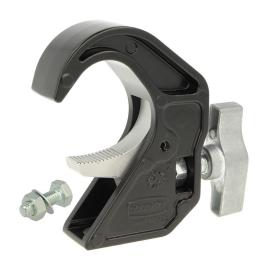

## Fifty Clamp

| A cast aluminium clamp   |                                                                                          |
|--------------------------|------------------------------------------------------------------------------------------|
| Part Nos                 | T58410 - Powder Painted Satin Black                                                      |
| Tube Diameter            | Ø48 - 51mm                                                                               |
| Materials                | Main Body - EN46500 Aluminium<br>Roll Pins - Stainless Steel<br>Eyebolt Assy - Grade 8.8 |
| Max Tightening<br>Torque | Hand-tight Only                                                                          |
| Fixings                  | To be used with M10 and M12 Fixings                                                      |
| WLL                      | 50Kg Vertical Load                                                                       |
| Weight                   | 0.35Kg                                                                                   |
| Factor of Safety         | 5:1                                                                                      |
| Approval                 | TÜV Approved                                                                             |