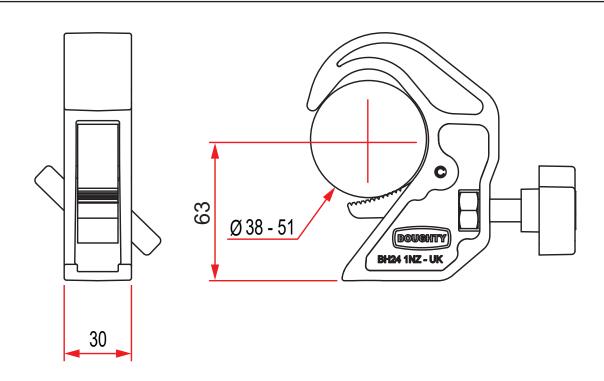

## Fifty Clamp

| A cast aluminium clamp   |                                                                                          |
|--------------------------|------------------------------------------------------------------------------------------|
| Part Nos                 | T58410 - Powder Painted Satin Black                                                      |
| Tube Diameter            | Ø48 - 51mm                                                                               |
| Materials                | Main Body - EN46500 Aluminium<br>Roll Pins - Stainless Steel<br>Eyebolt Assy - Grade 8.8 |
| Max Tightening<br>Torque | Hand-tight Only                                                                          |
| Fixings                  | To be used with M10 and M12 Fixings                                                      |
| WLL                      | 50Kg Vertical Load                                                                       |
| Weight                   | 0.35Kg                                                                                   |
| Factor of Safety         | 5:1                                                                                      |
| Approval                 | TÜV Approved                                                                             |