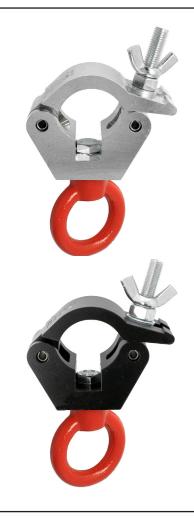

## Doughty Hanging Clamp (500Kg)

| A standard half coupler fitted with an 500Kg Large Eye Nut |                                                                                            |
|------------------------------------------------------------|--------------------------------------------------------------------------------------------|
| Part Nos                                                   | T57207 - Polished<br>T57208 - Powder Painted Satin Black                                   |
| Tube Diameter                                              | Ø48 - 51mm                                                                                 |
| Materials                                                  | Main Body - AW6082 T6 Aluminium<br>Roll Pins - Stainless Steel<br>Eyebolt Assy - Grade 8.8 |
| Max Tightening<br>Torque                                   | 30Nm                                                                                       |
| Fixings                                                    | M12 Large Eye Nut                                                                          |
| WLL                                                        | 500Kg Vertical Load                                                                        |
| Weight                                                     | 0.90Kg                                                                                     |
| Factor of Safety                                           | 5:1                                                                                        |
| Approval                                                   | TÜV Approved                                                                               |