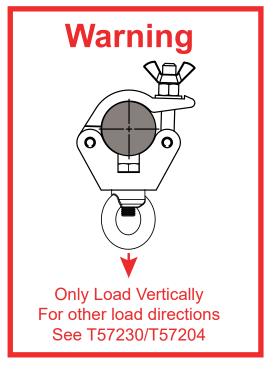

## Doughty Hanging Clamp (500Kg)

| A standard half coupler fitted with an 500Kg Large Eye Nut |                                                                                            |
|------------------------------------------------------------|--------------------------------------------------------------------------------------------|
| Part Nos                                                   | T57207 - Polished<br>T57208 - Powder Painted Satin Black                                   |
| Tube Diameter                                              | Ø48 - 51mm                                                                                 |
| Materials                                                  | Main Body - AW6082 T6 Aluminium<br>Roll Pins - Stainless Steel<br>Eyebolt Assy - Grade 8.8 |
| Max Tightening<br>Torque                                   | 30Nm                                                                                       |
| Fixings                                                    | M12 Large Eye Nut                                                                          |
| WLL                                                        | 500Kg Vertical Load                                                                        |
| Weight                                                     | 0.90Kg                                                                                     |
| Factor of Safety                                           | 5:1                                                                                        |
| Approval                                                   | TÜV Approved                                                                               |