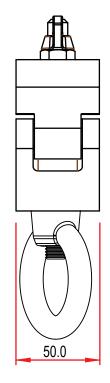

## Doughty Hanging Clamp (500Kg)

| A standard half coupler fitted with an 500Kg Large Eye Nut |                                                                                            |
|------------------------------------------------------------|--------------------------------------------------------------------------------------------|
| Part Nos                                                   | T57207 - Polished<br>T57208 - Powder Painted Satin Black                                   |
| Tube Diameter                                              | Ø48 - 51mm                                                                                 |
| Materials                                                  | Main Body - AW6082 T6 Aluminium<br>Roll Pins - Stainless Steel<br>Eyebolt Assy - Grade 8.8 |
| Max Tightening<br>Torque                                   | 30Nm                                                                                       |
| Fixings                                                    | M12 Large Eye Nut                                                                          |
| WLL                                                        | 500Kg Vertical Load                                                                        |
| Weight                                                     | 0.90Kg                                                                                     |
| Factor of Safety                                           | 5:1                                                                                        |
| Approval                                                   | TÜV Approved                                                                               |