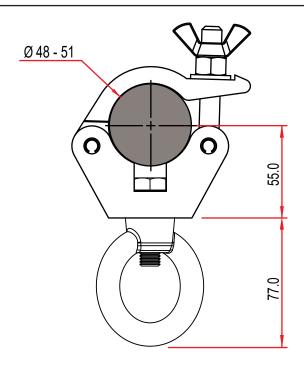

## Doughty Hanging Clamp (500Kg)

| A standard half coupler fitted with an 500Kg Large Eye Nut |                                                                                            |
|------------------------------------------------------------|--------------------------------------------------------------------------------------------|
| Part Nos                                                   | T57207 - Polished<br>T57208 - Powder Painted Satin Black                                   |
| Tube Diameter                                              | Ø48 - 51mm                                                                                 |
| Materials                                                  | Main Body - AW6082 T6 Aluminium<br>Roll Pins - Stainless Steel<br>Eyebolt Assy - Grade 8.8 |
| Max Tightening<br>Torque                                   | 30Nm                                                                                       |
| Fixings                                                    | M12 Large Eye Nut                                                                          |
| WLL                                                        | 500Kg Vertical Load                                                                        |
| Weight                                                     | 0.90Kg                                                                                     |
| Factor of Safety                                           | 5:1                                                                                        |
| Approval                                                   | TÜV Approved                                                                               |