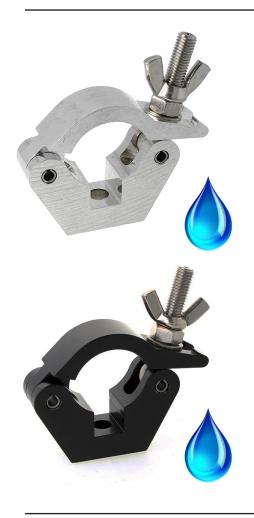

## Slimline Half Coupler with Stainless Fixings

**Product Data Sheet** 

| <u> </u>                                                                         |                                                                                                                      |
|----------------------------------------------------------------------------------|----------------------------------------------------------------------------------------------------------------------|
| A Slimline Half Coupler with Stainless Steel Fixings. for prolonged use outdoors |                                                                                                                      |
| Part Nos                                                                         | ST57001 - Polished<br>ST57011 - Black                                                                                |
| Tube Diameter                                                                    | Ø48 - 51mm (1.89" - 2.01")                                                                                           |
| Materials                                                                        | Main Body - AW6082 T6 Aluminium<br>Roll Pins - Grade 304 Stainless Steel<br>Eyebolt Assy - Grade 303 Stainless Steel |
| Max Tightening                                                                   | 30Nm                                                                                                                 |
| Fixings                                                                          | M12                                                                                                                  |
| WLL                                                                              | 750Kg                                                                                                                |
| Weight                                                                           | 0.41Kg (0.90 lbs)                                                                                                    |
| Factor of Safety                                                                 | 5:1                                                                                                                  |
| Approval                                                                         | TÜV Approved                                                                                                         |