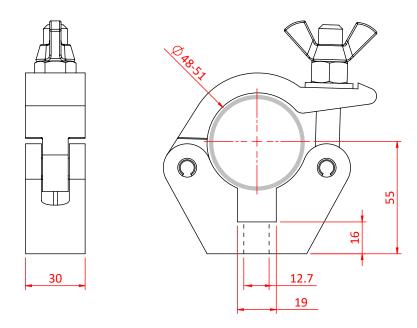

## Slimline Half Coupler with Stainless Fixings

**Product Data Sheet** 

| <u> </u>                                                                         |                                                                                                                      |
|----------------------------------------------------------------------------------|----------------------------------------------------------------------------------------------------------------------|
| A Slimline Half Coupler with Stainless Steel Fixings. for prolonged use outdoors |                                                                                                                      |
| Part Nos                                                                         | ST57001 - Polished<br>ST57011 - Black                                                                                |
| Tube Diameter                                                                    | Ø48 - 51mm (1.89" - 2.01")                                                                                           |
| Materials                                                                        | Main Body - AW6082 T6 Aluminium<br>Roll Pins - Grade 304 Stainless Steel<br>Eyebolt Assy - Grade 303 Stainless Steel |
| Max Tightening                                                                   | 30Nm                                                                                                                 |
| Fixings                                                                          | M12                                                                                                                  |
| WLL                                                                              | 750Kg                                                                                                                |
| Weight                                                                           | 0.41Kg (0.90 lbs)                                                                                                    |
| Factor of Safety                                                                 | 5:1                                                                                                                  |
| Approval                                                                         | TÜV Approved                                                                                                         |

Dimensions in mm

Camstage Ltd, Unit B, Batford Mill Industrial Estate, Lower Luton Road, Harpenden, Hertfordshire, AL5 5BZ

Tel: +44 (0) 01727 830151

Email: Sales-team@camstage.com

Web: Camstage.com