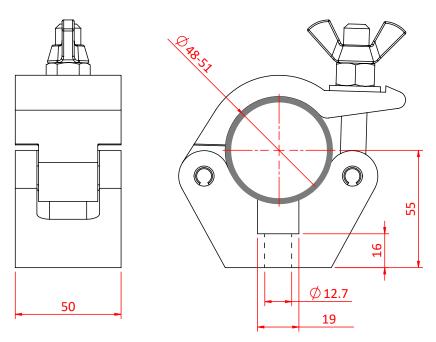

## Half Coupler with Stainless Fixings

**Product Data Sheet** 

| A Chandand Half Canadan with Chairles a Charl Finings                             |                                                                                                                      |
|-----------------------------------------------------------------------------------|----------------------------------------------------------------------------------------------------------------------|
| A Standard Half Coupler with Stainless Steel Fixings. For prolonged use outdoors. |                                                                                                                      |
| Part Nos                                                                          | ST57000 - Polished<br>ST57010 - Black                                                                                |
| Tube Diameter                                                                     | Ø48 - 51mm (1.89" - 2.01")                                                                                           |
| Materials                                                                         | Main Body - AW6082 T6 Aluminium<br>Roll Pins - Grade 304 Stainless Steel<br>Eyebolt Assy - Grade 303 Stainless Steel |
| Max Tightening                                                                    | 30Nm                                                                                                                 |
| Fixings                                                                           | M12                                                                                                                  |
| WLL                                                                               | 750Kg                                                                                                                |
| Weight                                                                            | 0.63Kg (1.39 lbs)                                                                                                    |
| Factor of Safety                                                                  | 5:1                                                                                                                  |
| Approval                                                                          | TÜV Approved                                                                                                         |

Dimensions in mm

Camstage Ltd, Unit B, Batford Mill Industrial Estate, Lower Luton Road, Harpenden, Hertfordshire, AL5 5BZ

Tel: +44 (0) 01727 830151

Email: Sales-team@camstage.com

Web: Camstage.com