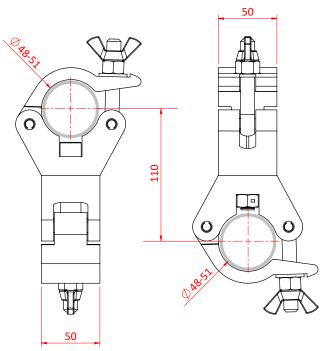

## Swivel Coupler with Stainless Fixings

| A Swivel Coupler with Stainless Steel Fixings.<br>for prolonged use outdoors |                                                                                                                                              |
|------------------------------------------------------------------------------|----------------------------------------------------------------------------------------------------------------------------------------------|
| Part Nos                                                                     | ST57100 - Polished<br>ST57110 - Black                                                                                                        |
| Tube Diameter                                                                | Ø48 - 51mm (1.89" - 2.01")                                                                                                                   |
| Tube Centres                                                                 | 110mm (4.33")                                                                                                                                |
| Materials                                                                    | Main Body - AW6082 T6 Aluminium<br>Roll Pins - Grade 304 Stainless Steel<br>Eyebolt Assy - Grade 303 Stainless Steel                         |
| Max Tightening                                                               | 30Nm                                                                                                                                         |
| Fixings                                                                      | M12                                                                                                                                          |
| WLL                                                                          | 750Kg                                                                                                                                        |
| Weight                                                                       | 1.33Kg (2.93 lbs)                                                                                                                            |
| Factor of Safety                                                             | 5:1                                                                                                                                          |
| Approval                                                                     | TÜV Approved                                                                                                                                 |
|                                                                              | for<br>Part Nos<br>Tube Diameter<br>Tube Centres<br>Materials<br>Materials<br>Max Tightening<br>Fixings<br>WLL<br>Weight<br>Factor of Safety |

Dimensions in mm

Camstage Ltd, Unit B, Batford Mill Industrial Estate, Lower Luton Road, Harpenden, Hertfordshire, AL5 5BZ Tel: +44 (0) 01727 830151 Email: Sales-team@camstage.com Web: Camstage.com