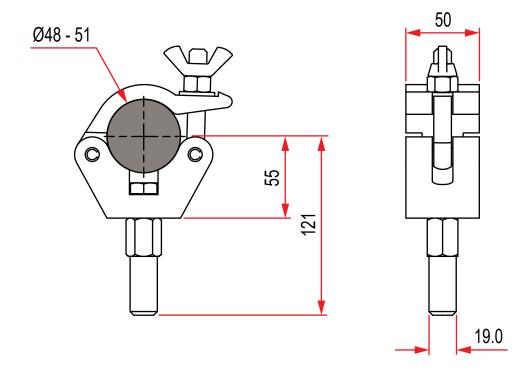

## Doughty Little Tom Clamp

| A standard half coupler fitted with a 19mm Spigot. |                                                                                            |
|----------------------------------------------------|--------------------------------------------------------------------------------------------|
| Part Nos                                           | T57215 - Polished<br>T57216 - Powder Painted Satin Black                                   |
| Tube Diameter                                      | Ø48 - 51mm                                                                                 |
| Materials                                          | Main Body - AW6082 T6 Aluminium<br>Roll Pins - Stainless Steel<br>Eyebolt Assy - Grade 8.8 |
| Max Tightening<br>Torque                           | 30nm                                                                                       |
| Fixings                                            | Ø19mm Aluminium Spigot                                                                     |
| WLL                                                | 50Kg Vertical Load                                                                         |
| Weight                                             | 0.74Kg                                                                                     |
| Factor of Safety                                   | 5:1                                                                                        |
| Approval                                           | TÜV Approved                                                                               |