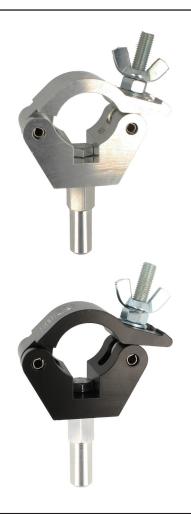

## Doughty Little Tom Clamp

| A standard half coupler fitted with a 19mm Spigot. |                                                                                            |
|----------------------------------------------------|--------------------------------------------------------------------------------------------|
| Part Nos                                           | T57215 - Polished<br>T57216 - Powder Painted Satin Black                                   |
| Tube Diameter                                      | Ø48 - 51mm                                                                                 |
| Materials                                          | Main Body - AW6082 T6 Aluminium<br>Roll Pins - Stainless Steel<br>Eyebolt Assy - Grade 8.8 |
| Max Tightening<br>Torque                           | 30nm                                                                                       |
| Fixings                                            | Ø19mm Aluminium Spigot                                                                     |
| WLL                                                | 50Kg Vertical Load                                                                         |
| Weight                                             | 0.74Kg                                                                                     |
| Factor of Safety                                   | 5:1                                                                                        |
| Approval                                           | TÜV Approved                                                                               |