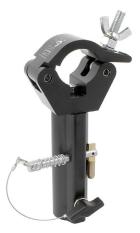

## Doughty TV Quick Clamp

**Product Data Sheet** 

| A standard half coupler fitted with a 29mm Receiver. |                                                                                            |
|------------------------------------------------------|--------------------------------------------------------------------------------------------|
| Part Nos                                             | T57235 - Polished<br>T57236 - Powder Painted Satin Black                                   |
| Tube Diameter                                        | Ø48 - 51mm                                                                                 |
| Materials                                            | Main Body - AW6082 T6 Aluminium<br>Roll Pins - Stainless Steel<br>Eyebolt Assy - Grade 8.8 |
| Max Tightening<br>Torque                             | 30Nm                                                                                       |
| Fixings                                              | Ø29mm Receiver                                                                             |
| WLL                                                  | 200Kg Vertical Load                                                                        |
| Weight                                               | 1.22Kg                                                                                     |
| Factor of Safety                                     | 5:1                                                                                        |
| Approval                                             | TÜV Approved                                                                               |