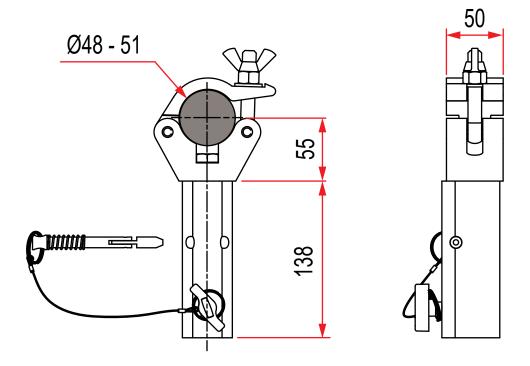

## Doughty TV Quick Clamp

**Product Data Sheet** 

| A standard half coupler fitted with a 29mm Receiver. |                                                                                            |
|------------------------------------------------------|--------------------------------------------------------------------------------------------|
| Part Nos                                             | T57235 - Polished<br>T57236 - Powder Painted Satin Black                                   |
| Tube Diameter                                        | Ø48 - 51mm                                                                                 |
| Materials                                            | Main Body - AW6082 T6 Aluminium<br>Roll Pins - Stainless Steel<br>Eyebolt Assy - Grade 8.8 |
| Max Tightening<br>Torque                             | 30Nm                                                                                       |
| Fixings                                              | Ø29mm Receiver                                                                             |
| WLL                                                  | 200Kg Vertical Load                                                                        |
| Weight                                               | 1.22Kg                                                                                     |
| Factor of Safety                                     | 5:1                                                                                        |
| Approval                                             | TÜV Approved                                                                               |