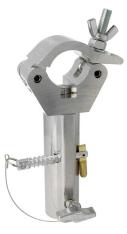

## Doughty TV Quick Clamp

**Product Data Sheet** 

| A standard half coupler fitted with a 29mm Receiver. |                                                                                            |
|------------------------------------------------------|--------------------------------------------------------------------------------------------|
| Part Nos                                             | T57235 - Polished<br>T57236 - Powder Painted Satin Black                                   |
| Tube Diameter                                        | Ø48 - 51mm                                                                                 |
| Materials                                            | Main Body - AW6082 T6 Aluminium<br>Roll Pins - Stainless Steel<br>Eyebolt Assy - Grade 8.8 |
| Max Tightening<br>Torque                             | 30Nm                                                                                       |
| Fixings                                              | Ø29mm Receiver                                                                             |
| WLL                                                  | 200Kg Vertical Load                                                                        |
| Weight                                               | 1.22Kg                                                                                     |
| Factor of Safety                                     | 5:1                                                                                        |
| Approval                                             | TÜV Approved                                                                               |