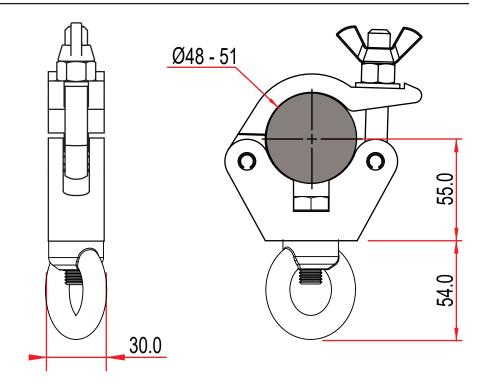

## Slimline Hanging Clamp

| A slimline half coupler fitted with an Eye Nut. |                                                                                            |
|-------------------------------------------------|--------------------------------------------------------------------------------------------|
| Part Nos                                        | T58014 - Polished<br>T58015 - Powder Painted Satin Black                                   |
| Tube Diameter                                   | Ø48 - 51mm                                                                                 |
| Materials                                       | Main Body - AW6082 T6 Aluminium<br>Roll Pins - Stainless Steel<br>Eyebolt Assy - Grade 8.8 |
| Max Tightening<br>Torque                        | 30Nm                                                                                       |
| Fixings                                         | M12 Eye Nut                                                                                |
| WLL                                             | 340Kg Vertical Load                                                                        |
| Weight                                          | 0.61Kg                                                                                     |
| Factor of Safety                                | 5:1                                                                                        |
| Approval                                        | TÜV Approved                                                                               |