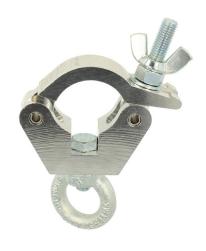

## Slimline Hanging Clamp

| A slimline half coupler fitted with an Eye Nut. |                                                                                            |
|-------------------------------------------------|--------------------------------------------------------------------------------------------|
| Part Nos                                        | T58014 - Polished<br>T58015 - Powder Painted Satin Black                                   |
| Tube Diameter                                   | Ø48 - 51mm                                                                                 |
| Materials                                       | Main Body - AW6082 T6 Aluminium<br>Roll Pins - Stainless Steel<br>Eyebolt Assy - Grade 8.8 |
| Max Tightening<br>Torque                        | 30Nm                                                                                       |
| Fixings                                         | M12 Eye Nut                                                                                |
| WLL                                             | 340Kg Vertical Load                                                                        |
| Weight                                          | 0.61Kg                                                                                     |
| Factor of Safety                                | 5:1                                                                                        |
| Approval                                        | TÜV Approved                                                                               |