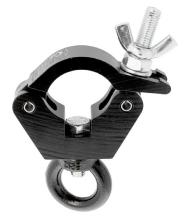

## Slimline Hanging Clamp

| A slimline half coupler fitted with an Eye Nut. |                                                                                            |
|-------------------------------------------------|--------------------------------------------------------------------------------------------|
| Part Nos                                        | T58014 - Polished<br>T58015 - Powder Painted Satin Black                                   |
| Tube Diameter                                   | Ø48 - 51mm                                                                                 |
| Materials                                       | Main Body - AW6082 T6 Aluminium<br>Roll Pins - Stainless Steel<br>Eyebolt Assy - Grade 8.8 |
| Max Tightening<br>Torque                        | 30Nm                                                                                       |
| Fixings                                         | M12 Eye Nut                                                                                |
| WLL                                             | 340Kg Vertical Load                                                                        |
| Weight                                          | 0.61Kg                                                                                     |
| Factor of Safety                                | 5:1                                                                                        |
| Approval                                        | TÜV Approved                                                                               |