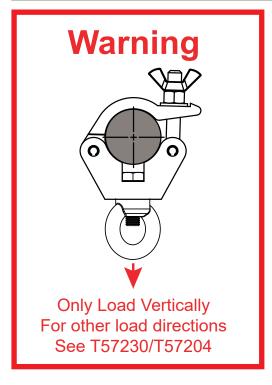

## Slimline Hanging Clamp

| A slimline half coupler fitted with an Eye Nut. |                                                                                            |
|-------------------------------------------------|--------------------------------------------------------------------------------------------|
| Part Nos                                        | T58014 - Polished<br>T58015 - Powder Painted Satin Black                                   |
| Tube Diameter                                   | Ø48 - 51mm                                                                                 |
| Materials                                       | Main Body - AW6082 T6 Aluminium<br>Roll Pins - Stainless Steel<br>Eyebolt Assy - Grade 8.8 |
| Max Tightening<br>Torque                        | 30Nm                                                                                       |
| Fixings                                         | M12 Eye Nut                                                                                |
| WLL                                             | 340Kg Vertical Load                                                                        |
| Weight                                          | 0.61Kg                                                                                     |
| Factor of Safety                                | 5:1                                                                                        |
| Approval                                        | TÜV Approved                                                                               |