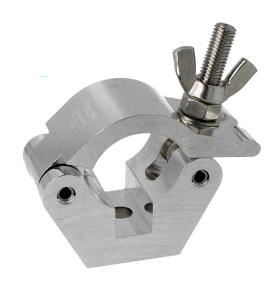

## Doughty Clamp with Stainless Fixings

**Product Data Sheet** 

| A standard half coupler with Stainless Steel Fixings For prolonged use outdoors. |                                                                                                  |
|----------------------------------------------------------------------------------|--------------------------------------------------------------------------------------------------|
| Part Nos                                                                         | ST57000 - Polished                                                                               |
| Tube Diameter                                                                    | Ø48 - 51mm                                                                                       |
| Materials                                                                        | Main Body - AW6082 T6 Aluminium<br>Roll Pins - Stainless Steel<br>Eyebolt Assy - Stainless Steel |
| Max Tightening<br>Torque                                                         | 30Nm                                                                                             |
| Fixings                                                                          | M12                                                                                              |
| WLL                                                                              | 750Kg Vertical Load                                                                              |
| Weight                                                                           | 0.63Kg                                                                                           |
| Factor of Safety                                                                 | 5:1                                                                                              |
| Approval                                                                         | TÜV Approved                                                                                     |