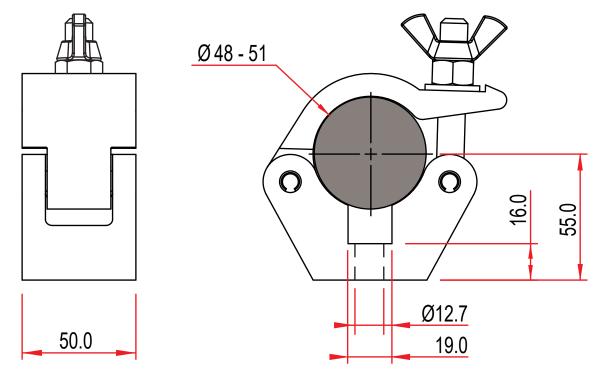

## Doughty Clamp with Stainless Fixings

**Product Data Sheet** 

| A standard half coupler with Stainless Steel Fixings For prolonged use outdoors. |                                                                                                  |
|----------------------------------------------------------------------------------|--------------------------------------------------------------------------------------------------|
| Part Nos                                                                         | ST57000 - Polished                                                                               |
| Tube Diameter                                                                    | Ø48 - 51mm                                                                                       |
| Materials                                                                        | Main Body - AW6082 T6 Aluminium<br>Roll Pins - Stainless Steel<br>Eyebolt Assy - Stainless Steel |
| Max Tightening<br>Torque                                                         | 30Nm                                                                                             |
| Fixings                                                                          | M12                                                                                              |
| WLL                                                                              | 750Kg Vertical Load                                                                              |
| Weight                                                                           | 0.63Kg                                                                                           |
| Factor of Safety                                                                 | 5:1                                                                                              |
| Approval                                                                         | TÜV Approved                                                                                     |