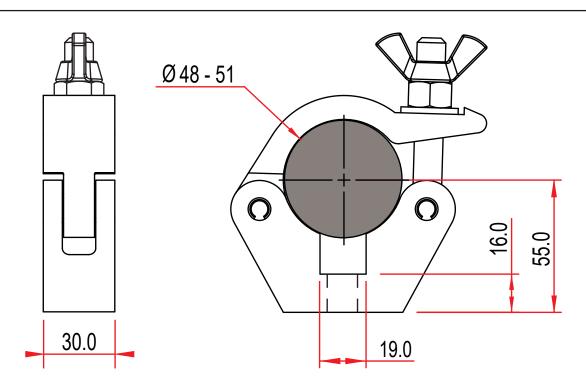

## Doughty Clamp with Stainless Fixings

| A slimline half coupler with Stainless Steel Fixings<br>for prolonged use outdoors |                                                                                                  |
|------------------------------------------------------------------------------------|--------------------------------------------------------------------------------------------------|
| Part Nos                                                                           | ST57001 - Polished                                                                               |
| Tube Diameter                                                                      | Ø48 - 51mm                                                                                       |
| Materials                                                                          | Main Body - AW6082 T6 Aluminium<br>Roll Pins - Stainless Steel<br>Eyebolt Assy - Stainless Steel |
| Max Tightening<br>Torque                                                           | 30Nm                                                                                             |
| Fixings                                                                            | M12                                                                                              |
| WLL                                                                                | 750Kg Vertical Load                                                                              |
| Weight                                                                             | 0.41Kg                                                                                           |
| Factor of Safety                                                                   | 5:1                                                                                              |
| Approval                                                                           | TÜV Approved                                                                                     |