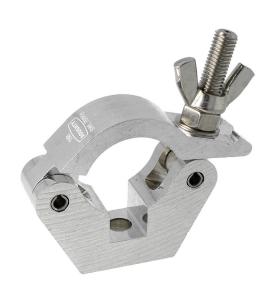

## Doughty Clamp with Stainless Fixings

| A slimline half coupler with Stainless Steel Fixings<br>for prolonged use outdoors |                                                                                                  |
|------------------------------------------------------------------------------------|--------------------------------------------------------------------------------------------------|
| Part Nos                                                                           | ST57001 - Polished                                                                               |
| Tube Diameter                                                                      | Ø48 - 51mm                                                                                       |
| Materials                                                                          | Main Body - AW6082 T6 Aluminium<br>Roll Pins - Stainless Steel<br>Eyebolt Assy - Stainless Steel |
| Max Tightening<br>Torque                                                           | 30Nm                                                                                             |
| Fixings                                                                            | M12                                                                                              |
| WLL                                                                                | 750Kg Vertical Load                                                                              |
| Weight                                                                             | 0.41Kg                                                                                           |
| Factor of Safety                                                                   | 5:1                                                                                              |
| Approval                                                                           | TÜV Approved                                                                                     |