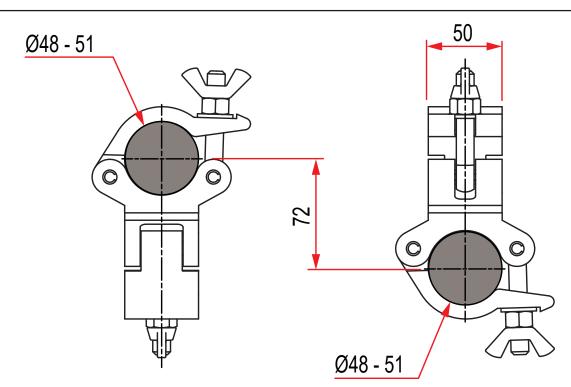

## Low Profile Swivel Coupler

A pair of swiveling low profile half couplers which provide a firm fixing between two bars whilst allowing 360° of rotation.

| Part Nos                 | T58605 - Polished<br>T58606 - Powder Painted Satin Black                                   |
|--------------------------|--------------------------------------------------------------------------------------------|
| Tube Diameter            | Ø48 - 51mm                                                                                 |
| Materials                | Main Body - AW6082 T6 Aluminium<br>Roll Pins - Stainless Steel<br>Eyebolt Assy - Grade 8.8 |
| Max Tightening<br>Torque | 30Nm                                                                                       |
| Fixings                  | N/A                                                                                        |
| WLL                      | 500Kg Vertical Load                                                                        |
| Weight                   | 1.06Kg                                                                                     |
| Factor of Safety         | 5:1                                                                                        |
| Approval                 | TÜV Approved                                                                               |