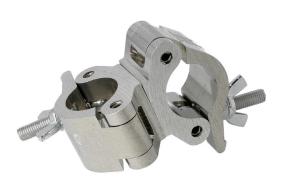

## Low Profile Swivel Coupler

A pair of swiveling low profile half couplers which provide a firm fixing between two bars whilst allowing 360° of rotation.

| Part Nos                 | T58605 - Polished<br>T58606 - Powder Painted Satin Black                                   |
|--------------------------|--------------------------------------------------------------------------------------------|
| Tube Diameter            | Ø48 - 51mm                                                                                 |
| Materials                | Main Body - AW6082 T6 Aluminium<br>Roll Pins - Stainless Steel<br>Eyebolt Assy - Grade 8.8 |
| Max Tightening<br>Torque | 30Nm                                                                                       |
| Fixings                  | N/A                                                                                        |
| WLL                      | 500Kg Vertical Load                                                                        |
| Weight                   | 1.06Kg                                                                                     |
| Factor of Safety         | 5:1                                                                                        |
| Approval                 | TÜV Approved                                                                               |