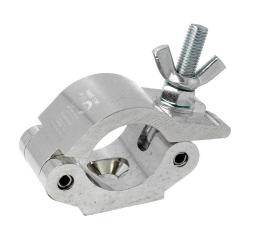

## Low Profile Weld Coupler

| A low profile coupler used for special applications where welding is required. |                                                                                            |
|--------------------------------------------------------------------------------|--------------------------------------------------------------------------------------------|
| Part Nos                                                                       | T57230 - Polished                                                                          |
| Tube Diameter                                                                  | Ø48 - 51mm                                                                                 |
| Materials                                                                      | Main Body - AW6082 T6 Aluminium<br>Roll Pins - Stainless Steel<br>Eyebolt Assy - Grade 8.8 |
| Max Tightening<br>Torque                                                       | 30Nm                                                                                       |
| Fixings                                                                        | N/A                                                                                        |
| WLL                                                                            | N/A (due to welding)                                                                       |
| Weight                                                                         | 0.49Kg                                                                                     |
| Factor of Safety                                                               | N/A                                                                                        |
| Approval                                                                       | N/A (due to welding)                                                                       |