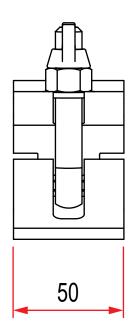

## Low Profile Weld Coupler

| A low profile coupler used for special applications where welding is required. |                                                                                            |
|--------------------------------------------------------------------------------|--------------------------------------------------------------------------------------------|
| Part Nos                                                                       | T57230 - Polished                                                                          |
| Tube Diameter                                                                  | Ø48 - 51mm                                                                                 |
| Materials                                                                      | Main Body - AW6082 T6 Aluminium<br>Roll Pins - Stainless Steel<br>Eyebolt Assy - Grade 8.8 |
| Max Tightening<br>Torque                                                       | 30Nm                                                                                       |
| Fixings                                                                        | N/A                                                                                        |
| WLL                                                                            | N/A (due to welding)                                                                       |
| Weight                                                                         | 0.49Kg                                                                                     |
| Factor of Safety                                                               | N/A                                                                                        |
| Approval                                                                       | N/A (due to welding)                                                                       |