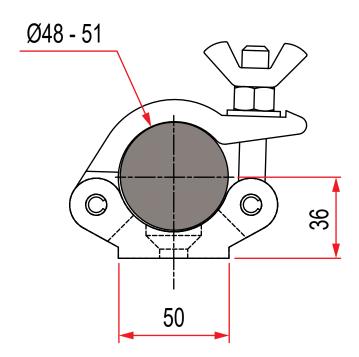

## Low Profile Weld Coupler

| A low profile coupler used for special applications where welding is required. |                                                                                            |
|--------------------------------------------------------------------------------|--------------------------------------------------------------------------------------------|
| Part Nos                                                                       | T57230 - Polished                                                                          |
| Tube Diameter                                                                  | Ø48 - 51mm                                                                                 |
| Materials                                                                      | Main Body - AW6082 T6 Aluminium<br>Roll Pins - Stainless Steel<br>Eyebolt Assy - Grade 8.8 |
| Max Tightening<br>Torque                                                       | 30Nm                                                                                       |
| Fixings                                                                        | N/A                                                                                        |
| WLL                                                                            | N/A (due to welding)                                                                       |
| Weight                                                                         | 0.49Kg                                                                                     |
| Factor of Safety                                                               | N/A                                                                                        |
| Approval                                                                       | N/A (due to welding)                                                                       |