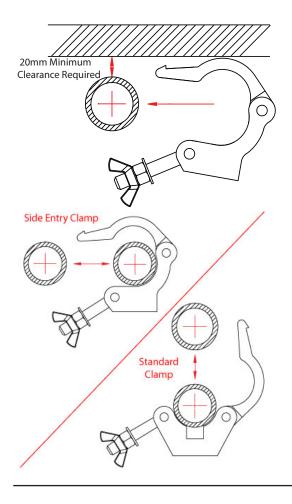

Side Entry Clamps

**Product Data Sheet** 

| A 50mm Half Coupler designed with side entry.<br>Ideal for cross bracing of if height above the barrel is limited |                                                                                            |
|-------------------------------------------------------------------------------------------------------------------|--------------------------------------------------------------------------------------------|
| Part Nos                                                                                                          | T58780 - Polished<br>T58782 - Powder Painted Satin Black                                   |
| Tube Diameter                                                                                                     | Ø48 - 51mm                                                                                 |
| Materials                                                                                                         | Main Body - AW6082 T6 Aluminium<br>Roll Pins - Stainless Steel<br>Eyebolt Assy - Grade 8.8 |
| Max Tightening<br>Torque                                                                                          | 30Nm                                                                                       |
| Fixings                                                                                                           | M12                                                                                        |
| WLL                                                                                                               | 750Kg Vertical Load                                                                        |
| Weight                                                                                                            | 0.56Kg                                                                                     |
| Factor of Safety                                                                                                  | 5:1                                                                                        |
| Approval                                                                                                          | TÜV Approved                                                                               |