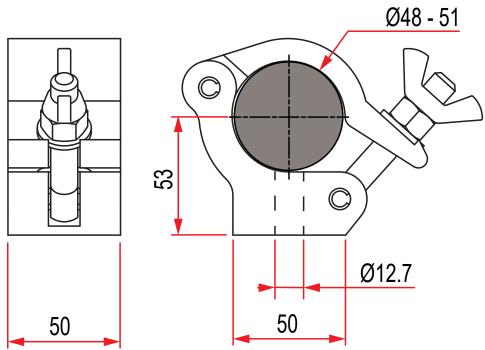

Side Entry Clamps

**Product Data Sheet** 

| A 50mm Half Coupler designed with side entry.<br>Ideal for cross bracing of if height above the barrel is limited |                                                                                            |
|-------------------------------------------------------------------------------------------------------------------|--------------------------------------------------------------------------------------------|
| Part Nos                                                                                                          | T58780 - Polished<br>T58782 - Powder Painted Satin Black                                   |
| Tube Diameter                                                                                                     | Ø48 - 51mm                                                                                 |
| Materials                                                                                                         | Main Body - AW6082 T6 Aluminium<br>Roll Pins - Stainless Steel<br>Eyebolt Assy - Grade 8.8 |
| Max Tightening<br>Torque                                                                                          | 30Nm                                                                                       |
| Fixings                                                                                                           | M12                                                                                        |
| WLL                                                                                                               | 750Kg Vertical Load                                                                        |
| Weight                                                                                                            | 0.56Kg                                                                                     |
| Factor of Safety                                                                                                  | 5:1                                                                                        |
| Approval                                                                                                          | TÜV Approved                                                                               |