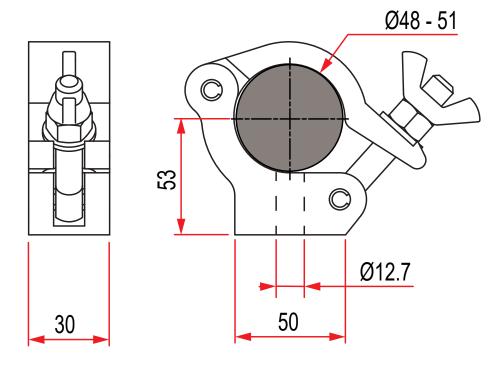

## **Product Data Sheet**

| A 30mm Half Coupler designed with side entry.  Ideal for cross bracing of if height above the barrel is limited |                                                                                            |
|-----------------------------------------------------------------------------------------------------------------|--------------------------------------------------------------------------------------------|
| Part Nos                                                                                                        | T58781 - Polished<br>T58783 - Powder Painted Satin Black                                   |
| Tube Diameter                                                                                                   | Ø48 - 51mm                                                                                 |
| Materials                                                                                                       | Main Body - AW6082 T6 Aluminium<br>Roll Pins - Stainless Steel<br>Eyebolt Assy - Grade 8.8 |
| Max Tightening<br>Torque                                                                                        | 30Nm                                                                                       |
| Fixings                                                                                                         | M12                                                                                        |
| WLL                                                                                                             | 500Kg Vertical Load                                                                        |
| Weight                                                                                                          | 0.36Kg                                                                                     |
| Factor of Safety                                                                                                | 5:1                                                                                        |
| Approval                                                                                                        | TÜV Approved                                                                               |