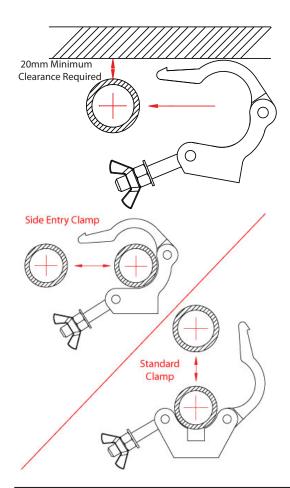

## Side Entry Clamps

## **Product Data Sheet**

| A 30mm Half Coupler designed with side entry.  Ideal for cross bracing of if height above the barrel is limited |                                                                                            |
|-----------------------------------------------------------------------------------------------------------------|--------------------------------------------------------------------------------------------|
| Part Nos                                                                                                        | T58781 - Polished<br>T58783 - Powder Painted Satin Black                                   |
| Tube Diameter                                                                                                   | Ø48 - 51mm                                                                                 |
| Materials                                                                                                       | Main Body - AW6082 T6 Aluminium<br>Roll Pins - Stainless Steel<br>Eyebolt Assy - Grade 8.8 |
| Max Tightening<br>Torque                                                                                        | 30Nm                                                                                       |
| Fixings                                                                                                         | M12                                                                                        |
| WLL                                                                                                             | 500Kg Vertical Load                                                                        |
| Weight                                                                                                          | 0.36Kg                                                                                     |
| Factor of Safety                                                                                                | 5:1                                                                                        |
| Approval                                                                                                        | TÜV Approved                                                                               |