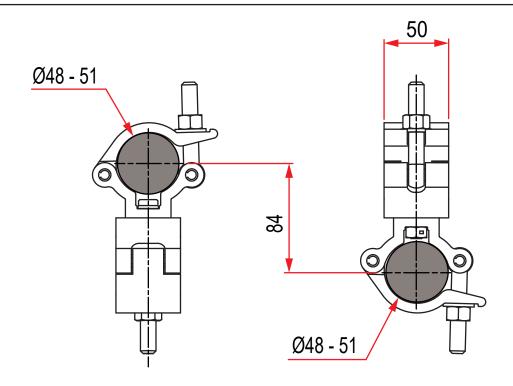

## Lightweight 90° Fixed Coupler

| A pair of half couplers fixed at 90° which provide a firm fixing between two perpendicular bars. |                                                                                            |
|--------------------------------------------------------------------------------------------------|--------------------------------------------------------------------------------------------|
| Part Nos                                                                                         | T58110 - Polished<br>T58111 - Powder Painted Satin Black                                   |
| Tube Diameter                                                                                    | Ø48 - 51mm                                                                                 |
| Materials                                                                                        | Main Body - AW6082 T6 Aluminium<br>Roll Pins - Stainless Steel<br>Eyebolt Assy - Grade 8.8 |
| Max Tightening<br>Torque                                                                         | 30Nm                                                                                       |
| Fixings                                                                                          | N/A                                                                                        |
| WLL                                                                                              | 500Kg Vertical Load                                                                        |
| Weight                                                                                           | 0.76Kg                                                                                     |
| Factor of Safety                                                                                 | 5:1                                                                                        |
| Approval                                                                                         | TÜV Approved                                                                               |