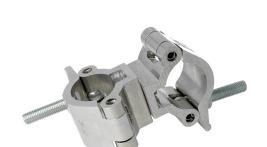

## Lightweight 90° Fixed Coupler

| A pair of half couplers fixed at 90° which provide a firm fixing between two perpendicular bars. |                                                                                            |
|--------------------------------------------------------------------------------------------------|--------------------------------------------------------------------------------------------|
| Part Nos                                                                                         | T58110 - Polished<br>T58111 - Powder Painted Satin Black                                   |
| Tube Diameter                                                                                    | Ø48 - 51mm                                                                                 |
| Materials                                                                                        | Main Body - AW6082 T6 Aluminium<br>Roll Pins - Stainless Steel<br>Eyebolt Assy - Grade 8.8 |
| Max Tightening<br>Torque                                                                         | 30Nm                                                                                       |
| Fixings                                                                                          | N/A                                                                                        |
| WLL                                                                                              | 500Kg Vertical Load                                                                        |
| Weight                                                                                           | 0.76Kg                                                                                     |
| Factor of Safety                                                                                 | 5:1                                                                                        |
| Approval                                                                                         | TÜV Approved                                                                               |