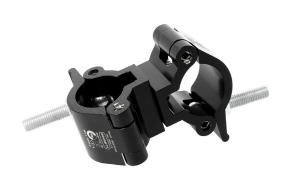

## Lightweight 90° Fixed Coupler

| A pair of half couplers fixed at 90° which provide a firm fixing between two perpendicular bars. |                                                                                            |
|--------------------------------------------------------------------------------------------------|--------------------------------------------------------------------------------------------|
| Part Nos                                                                                         | T58110 - Polished<br>T58111 - Powder Painted Satin Black                                   |
| Tube Diameter                                                                                    | Ø48 - 51mm                                                                                 |
| Materials                                                                                        | Main Body - AW6082 T6 Aluminium<br>Roll Pins - Stainless Steel<br>Eyebolt Assy - Grade 8.8 |
| Max Tightening<br>Torque                                                                         | 30Nm                                                                                       |
| Fixings                                                                                          | N/A                                                                                        |
| WLL                                                                                              | 500Kg Vertical Load                                                                        |
| Weight                                                                                           | 0.76Kg                                                                                     |
| Factor of Safety                                                                                 | 5:1                                                                                        |
| Approval                                                                                         | TÜV Approved                                                                               |