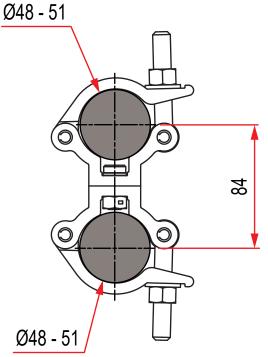

## Lightweight Parallel Coupler

| A pair of half couplers which provide a firm fixing between two parallel bars. |                                                                                            |
|--------------------------------------------------------------------------------|--------------------------------------------------------------------------------------------|
| Part Nos                                                                       | T58115 - Polished<br>T58116 - Powder Painted Satin Black                                   |
| Tube Diameter                                                                  | Ø48 - 51mm                                                                                 |
| Materials                                                                      | Main Body - AW6082 T6 Aluminium<br>Roll Pins - Stainless Steel<br>Eyebolt Assy - Grade 8.8 |
| Max Tightening<br>Torque                                                       | 30Nm                                                                                       |
| Fixings                                                                        | N/A                                                                                        |
| WLL                                                                            | 500Kg Vertical Load                                                                        |
| Weight                                                                         | 0.76Kg                                                                                     |
| Factor of Safety                                                               | 5:1                                                                                        |
| Approval                                                                       | TÜV Approved                                                                               |
|                                                                                |                                                                                            |