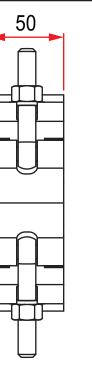

## Lightweight Parallel Coupler

| A pair of half couplers which provide a firm fixing between two parallel bars. |                                                                                            |
|--------------------------------------------------------------------------------|--------------------------------------------------------------------------------------------|
| Part Nos                                                                       | T58115 - Polished<br>T58116 - Powder Painted Satin Black                                   |
| Tube Diameter                                                                  | Ø48 - 51mm                                                                                 |
| Materials                                                                      | Main Body - AW6082 T6 Aluminium<br>Roll Pins - Stainless Steel<br>Eyebolt Assy - Grade 8.8 |
| Max Tightening<br>Torque                                                       | 30Nm                                                                                       |
| Fixings                                                                        | N/A                                                                                        |
| WLL                                                                            | 500Kg Vertical Load                                                                        |
| Weight                                                                         | 0.76Kg                                                                                     |
| Factor of Safety                                                               | 5:1                                                                                        |
| Approval                                                                       | TÜV Approved                                                                               |
|                                                                                |                                                                                            |