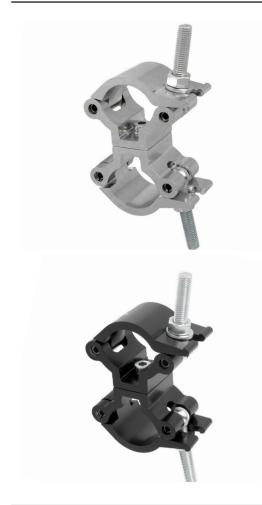

## Lightweight Parallel Coupler

| A pair of half couplers which provide a firm fixing between two parallel bars. |                                                                                            |
|--------------------------------------------------------------------------------|--------------------------------------------------------------------------------------------|
| Part Nos                                                                       | T58115 - Polished<br>T58116 - Powder Painted Satin Black                                   |
| Tube Diameter                                                                  | Ø48 - 51mm                                                                                 |
| Materials                                                                      | Main Body - AW6082 T6 Aluminium<br>Roll Pins - Stainless Steel<br>Eyebolt Assy - Grade 8.8 |
| Max Tightening<br>Torque                                                       | 30Nm                                                                                       |
| Fixings                                                                        | N/A                                                                                        |
| WLL                                                                            | 500Kg Vertical Load                                                                        |
| Weight                                                                         | 0.76Kg                                                                                     |
| Factor of Safety                                                               | 5:1                                                                                        |
| Approval                                                                       | TÜV Approved                                                                               |
|                                                                                |                                                                                            |