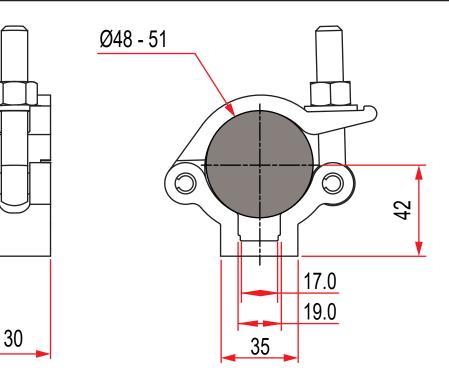

**Product Data Sheet** 

Slimline Lightweight Half Coupler

| A high tensile extruded slimline half coupler<br>Slotted to hold captive an M10 or M12 Nut or Bolt |                                                                                            |
|----------------------------------------------------------------------------------------------------|--------------------------------------------------------------------------------------------|
| Part Nos                                                                                           | T58080 - Polished<br>T58081 - Powder Painted Satin Black                                   |
| Tube Diameter                                                                                      | Ø48 - 51mm                                                                                 |
| Materials                                                                                          | Main Body - AW6082 T6 Aluminium<br>Roll Pins - Stainless Steel<br>Eyebolt Assy - Grade 8.8 |
| Max Tightening<br>Torque                                                                           | 30Nm                                                                                       |
| Fixings                                                                                            | To be used with M10 or M12 Fixings                                                         |
| WLL                                                                                                | 300Kg Vertical Load                                                                        |
| Weight                                                                                             | 0.24Kg                                                                                     |
| Factor of Safety                                                                                   | 5:1                                                                                        |
| Approval                                                                                           | TÜV Approved                                                                               |