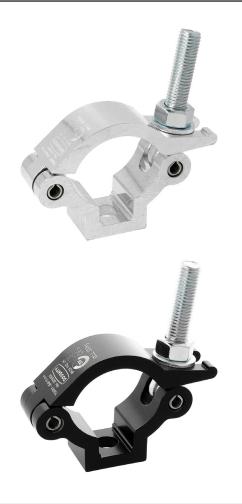

**Product Data Sheet** 

Slimline Lightweight Half Coupler

| A high tensile extruded slimline half coupler<br>Slotted to hold captive an M10 or M12 Nut or Bolt |                                                                                            |
|----------------------------------------------------------------------------------------------------|--------------------------------------------------------------------------------------------|
| Part Nos                                                                                           | T58080 - Polished<br>T58081 - Powder Painted Satin Black                                   |
| Tube Diameter                                                                                      | Ø48 - 51mm                                                                                 |
| Materials                                                                                          | Main Body - AW6082 T6 Aluminium<br>Roll Pins - Stainless Steel<br>Eyebolt Assy - Grade 8.8 |
| Max Tightening<br>Torque                                                                           | 30Nm                                                                                       |
| Fixings                                                                                            | To be used with M10 or M12 Fixings                                                         |
| WLL                                                                                                | 300Kg Vertical Load                                                                        |
| Weight                                                                                             | 0.24Kg                                                                                     |
| Factor of Safety                                                                                   | 5:1                                                                                        |
| Approval                                                                                           | TÜV Approved                                                                               |