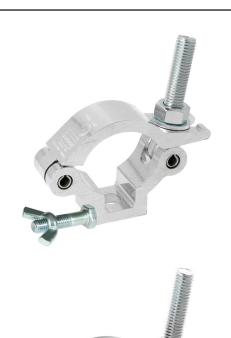

## Slimline Lightweight Hook Clamp Coupler

**Product Data Sheet** 

| A high tensile extruded Slimline half coupler supplied with fixing kit |                                                                                            |
|------------------------------------------------------------------------|--------------------------------------------------------------------------------------------|
| Part Nos                                                               | T58085 - Polished<br>T58086 - Powder Painted Satin Black                                   |
| Tube Diameter                                                          | Ø48 - 51mm                                                                                 |
| Materials                                                              | Main Body - AW6082 T6 Aluminium<br>Roll Pins - Stainless Steel<br>Eyebolt Assy - Grade 8.8 |
| Max Tightening<br>Torque                                               | 30Nm                                                                                       |
| Fixings                                                                | Supplied with M12x50 Bolt / Wing Nut                                                       |
| WLL                                                                    | 300Kg Vertical Load                                                                        |
| Weight                                                                 | 0.32Kg                                                                                     |
| Factor of Safety                                                       | 5:1                                                                                        |
| Approval                                                               | TÜV Approved                                                                               |