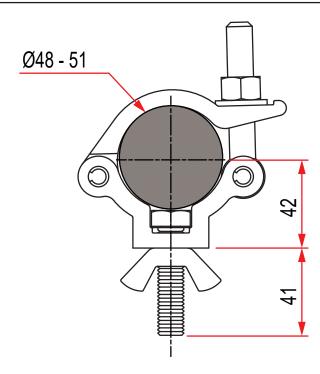

## Slimline Lightweight Hook Clamp Coupler

**Product Data Sheet** 

| A high tensile extruded Slimline half coupler supplied with fixing kit |                                                                                            |
|------------------------------------------------------------------------|--------------------------------------------------------------------------------------------|
| Part Nos                                                               | T58085 - Polished<br>T58086 - Powder Painted Satin Black                                   |
| Tube Diameter                                                          | Ø48 - 51mm                                                                                 |
| Materials                                                              | Main Body - AW6082 T6 Aluminium<br>Roll Pins - Stainless Steel<br>Eyebolt Assy - Grade 8.8 |
| Max Tightening<br>Torque                                               | 30Nm                                                                                       |
| Fixings                                                                | Supplied with M12x50 Bolt / Wing Nut                                                       |
| WLL                                                                    | 300Kg Vertical Load                                                                        |
| Weight                                                                 | 0.32Kg                                                                                     |
| Factor of Safety                                                       | 5:1                                                                                        |
| Approval                                                               | TÜV Approved                                                                               |