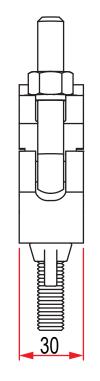

## Slimline Lightweight Hook Clamp Coupler

**Product Data Sheet** 

| A high tensile extruded Slimline half coupler supplied with fixing kit |                                                                                            |
|------------------------------------------------------------------------|--------------------------------------------------------------------------------------------|
| Part Nos                                                               | T58085 - Polished<br>T58086 - Powder Painted Satin Black                                   |
| Tube Diameter                                                          | Ø48 - 51mm                                                                                 |
| Materials                                                              | Main Body - AW6082 T6 Aluminium<br>Roll Pins - Stainless Steel<br>Eyebolt Assy - Grade 8.8 |
| Max Tightening<br>Torque                                               | 30Nm                                                                                       |
| Fixings                                                                | Supplied with M12x50 Bolt / Wing Nut                                                       |
| WLL                                                                    | 300Kg Vertical Load                                                                        |
| Weight                                                                 | 0.32Kg                                                                                     |
| Factor of Safety                                                       | 5:1                                                                                        |
| Approval                                                               | TÜV Approved                                                                               |