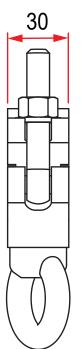

Product Data Sheet

| A slimline lightweight half coupler fitted with an Eye Nut |                                                                                            |
|------------------------------------------------------------|--------------------------------------------------------------------------------------------|
| Part Nos                                                   | T58089 - Polished<br>T58090 - Powder Painted Satin Black                                   |
| Tube Diameter                                              | Ø48 - 51mm                                                                                 |
| Materials                                                  | Main Body - AW6082 T6 Aluminium<br>Roll Pins - Stainless Steel<br>Eyebolt Assy - Grade 8.8 |
| Max Tightening<br>Torque                                   | 30Nm                                                                                       |
| Fixings                                                    | M12 Eye Nut                                                                                |
| WLL                                                        | 300Kg Vertical Load                                                                        |
| Weight                                                     | 0.34Kg                                                                                     |
| Factor of Safety                                           | 5:1                                                                                        |
| Approval                                                   | TÜV Approved                                                                               |
|                                                            |                                                                                            |