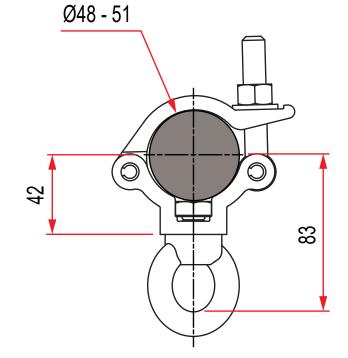

Product Data Sheet

| A slimline lightweight half coupler fitted with an Eye Nut |                                                                                            |
|------------------------------------------------------------|--------------------------------------------------------------------------------------------|
| Part Nos                                                   | T58089 - Polished<br>T58090 - Powder Painted Satin Black                                   |
| Tube Diameter                                              | Ø48 - 51mm                                                                                 |
| Materials                                                  | Main Body - AW6082 T6 Aluminium<br>Roll Pins - Stainless Steel<br>Eyebolt Assy - Grade 8.8 |
| Max Tightening<br>Torque                                   | 30Nm                                                                                       |
| Fixings                                                    | M12 Eye Nut                                                                                |
| WLL                                                        | 300Kg Vertical Load                                                                        |
| Weight                                                     | 0.34Kg                                                                                     |
| Factor of Safety                                           | 5:1                                                                                        |
| Approval                                                   | TÜV Approved                                                                               |
|                                                            |                                                                                            |