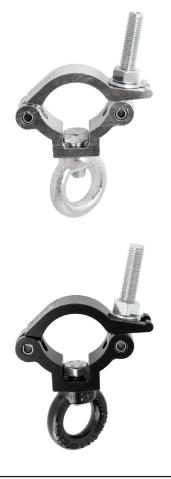

Product Data Sheet

| A slimline lightweight half coupler fitted with an Eye Nut |                                                                                            |
|------------------------------------------------------------|--------------------------------------------------------------------------------------------|
| Part Nos                                                   | T58089 - Polished<br>T58090 - Powder Painted Satin Black                                   |
| Tube Diameter                                              | Ø48 - 51mm                                                                                 |
| Materials                                                  | Main Body - AW6082 T6 Aluminium<br>Roll Pins - Stainless Steel<br>Eyebolt Assy - Grade 8.8 |
| Max Tightening<br>Torque                                   | 30Nm                                                                                       |
| Fixings                                                    | M12 Eye Nut                                                                                |
| WLL                                                        | 300Kg Vertical Load                                                                        |
| Weight                                                     | 0.34Kg                                                                                     |
| Factor of Safety                                           | 5:1                                                                                        |
| Approval                                                   | TÜV Approved                                                                               |
|                                                            |                                                                                            |

## Slimline Lightweight Hanging Clamp