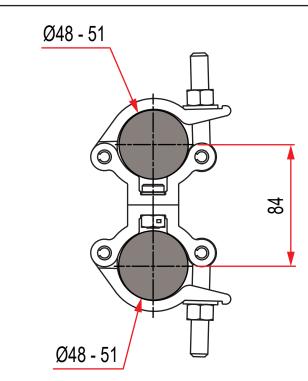

## <image>

| A pair of swiveling slimline half couplers which provide a firm fixing between two bars whilst allowing 360° of rotation |                                                                                            |
|--------------------------------------------------------------------------------------------------------------------------|--------------------------------------------------------------------------------------------|
| Part Nos                                                                                                                 | T58098 - Polished<br>T58099 - Powder Painted Satin Black                                   |
| Tube Diameter                                                                                                            | Ø48 - 51mm                                                                                 |
| Materials                                                                                                                | Main Body - AW6082 T6 Aluminium<br>Roll Pins - Stainless Steel<br>Eyebolt Assy - Grade 8.8 |
| Max Tightening<br>Torque                                                                                                 | 30Nm                                                                                       |
| Fixings                                                                                                                  | N/A                                                                                        |
| WLL                                                                                                                      | 300Kg Vertical Load                                                                        |
| Weight                                                                                                                   | 0.55Kg                                                                                     |
| Factor of Safety                                                                                                         | 5:1                                                                                        |
| Approval                                                                                                                 | TÜV Approved                                                                               |