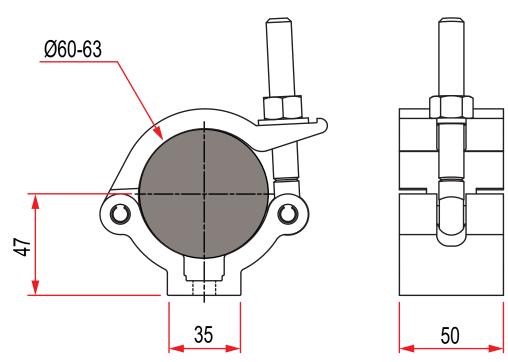

## Mammoth Half Coupler

| A high tensile extruded half coupler<br>Slotted to hold captive an M10 or M12 Nut or Bolt |                                                                                            |
|-------------------------------------------------------------------------------------------|--------------------------------------------------------------------------------------------|
| Part Nos                                                                                  | T57400 - Polished<br>T57401 - Powder Painted Satin Black                                   |
| Tube Diameter                                                                             | Ø60 - 63mm                                                                                 |
| Materials                                                                                 | Main Body - AW6082 T6 Aluminium<br>Roll Pins - Stainless Steel<br>Eyebolt Assy - Grade 8.8 |
| Max Tightening<br>Torque                                                                  | 30Nm                                                                                       |
| Fixings                                                                                   | To be used with M10 or M12 Fixings                                                         |
| WLL                                                                                       | 500Kg Vertical Load                                                                        |
| Weight                                                                                    | 0.41Kg                                                                                     |
| Factor of Safety                                                                          | 5:1                                                                                        |
| Approval                                                                                  | TÜV Approved                                                                               |