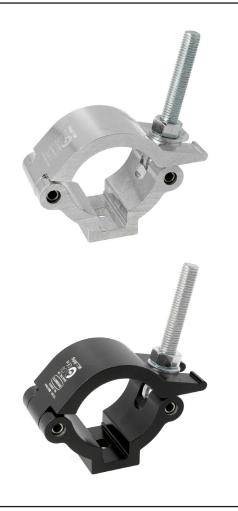

## Mammoth Half Coupler

| A high tensile extruded half coupler<br>Slotted to hold captive an M10 or M12 Nut or Bolt |                                                                                            |
|-------------------------------------------------------------------------------------------|--------------------------------------------------------------------------------------------|
| Part Nos                                                                                  | T57400 - Polished<br>T57401 - Powder Painted Satin Black                                   |
| Tube Diameter                                                                             | Ø60 - 63mm                                                                                 |
| Materials                                                                                 | Main Body - AW6082 T6 Aluminium<br>Roll Pins - Stainless Steel<br>Eyebolt Assy - Grade 8.8 |
| Max Tightening<br>Torque                                                                  | 30Nm                                                                                       |
| Fixings                                                                                   | To be used with M10 or M12 Fixings                                                         |
| WLL                                                                                       | 500Kg Vertical Load                                                                        |
| Weight                                                                                    | 0.41Kg                                                                                     |
| Factor of Safety                                                                          | 5:1                                                                                        |
| Approval                                                                                  | TÜV Approved                                                                               |