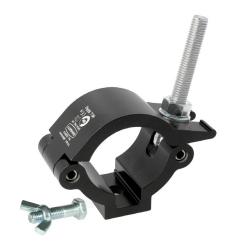

## Mammoth Hook Clamp Coupler

| A high tensile extruded half coupler supplied with fixing kit. |                                                                                            |
|----------------------------------------------------------------|--------------------------------------------------------------------------------------------|
| Part Nos                                                       | T57410 - Polished<br>T57411 - Powder Painted Satin Black                                   |
| Tube Diameter                                                  | Ø60 - 63mm                                                                                 |
| Materials                                                      | Main Body - AW6082 T6 Aluminium<br>Roll Pins - Stainless Steel<br>Eyebolt Assy - Grade 8.8 |
| Max Tightening<br>Torque                                       | 30Nm                                                                                       |
| Fixings                                                        | Supplied with M12x50 Bolt / Wing Nut                                                       |
| WLL                                                            | 500Kg Vertical Load                                                                        |
| Weight                                                         | 0.41Kg                                                                                     |
| Factor of Safety                                               | 5:1                                                                                        |
| Approval                                                       | TÜV Approved                                                                               |