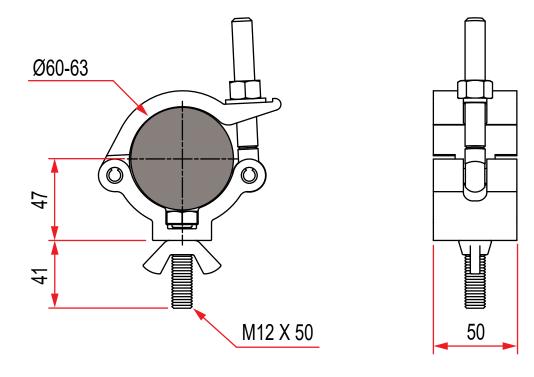

## Mammoth Hook Clamp Coupler

| A high tensile extruded half coupler supplied with fixing kit. |                                                                                            |
|----------------------------------------------------------------|--------------------------------------------------------------------------------------------|
| Part Nos                                                       | T57410 - Polished<br>T57411 - Powder Painted Satin Black                                   |
| Tube Diameter                                                  | Ø60 - 63mm                                                                                 |
| Materials                                                      | Main Body - AW6082 T6 Aluminium<br>Roll Pins - Stainless Steel<br>Eyebolt Assy - Grade 8.8 |
| Max Tightening<br>Torque                                       | 30Nm                                                                                       |
| Fixings                                                        | Supplied with M12x50 Bolt / Wing Nut                                                       |
| WLL                                                            | 500Kg Vertical Load                                                                        |
| Weight                                                         | 0.41Kg                                                                                     |
| Factor of Safety                                               | 5:1                                                                                        |
| Approval                                                       | TÜV Approved                                                                               |