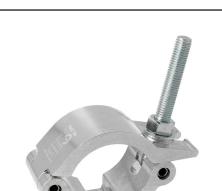

## Mammoth Hook Clamp Coupler

| A high tensile extruded half coupler supplied with fixing kit. |                                                                                            |
|----------------------------------------------------------------|--------------------------------------------------------------------------------------------|
| Part Nos                                                       | T57410 - Polished<br>T57411 - Powder Painted Satin Black                                   |
| Tube Diameter                                                  | Ø60 - 63mm                                                                                 |
| Materials                                                      | Main Body - AW6082 T6 Aluminium<br>Roll Pins - Stainless Steel<br>Eyebolt Assy - Grade 8.8 |
| Max Tightening<br>Torque                                       | 30Nm                                                                                       |
| Fixings                                                        | Supplied with M12x50 Bolt / Wing Nut                                                       |
| WLL                                                            | 500Kg Vertical Load                                                                        |
| Weight                                                         | 0.41Kg                                                                                     |
| Factor of Safety                                               | 5:1                                                                                        |
| Approval                                                       | TÜV Approved                                                                               |