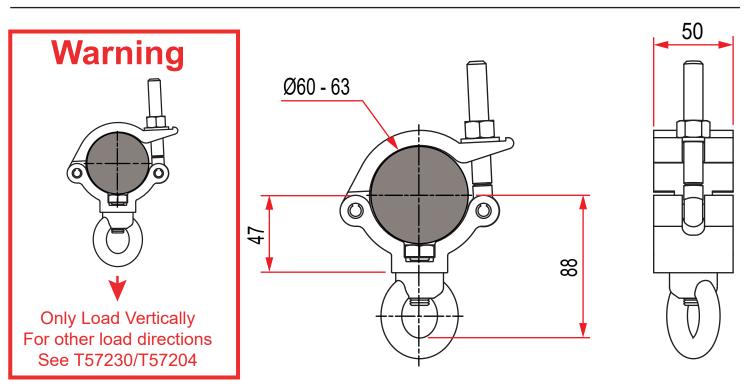

Product Data Sheet

| A high tensile extruded half coupler fitted with an M12 eye nut. |                                                                                            |
|------------------------------------------------------------------|--------------------------------------------------------------------------------------------|
| Part Nos                                                         | T57450 - Polished<br>T57451 - Powder Painted Satin Black                                   |
| Tube Diameter                                                    | Ø60 - 63mm                                                                                 |
| Materials                                                        | Main Body - AW6082 T6 Aluminium<br>Roll Pins - Stainless Steel<br>Eyebolt Assy - Grade 8.8 |
| Max Tightening<br>Torque                                         | 30Nm                                                                                       |
| Fixings                                                          | Fitted with an M12 Eye Nut                                                                 |
| WLL                                                              | 340Kg Vertical Load                                                                        |
| Weight                                                           | 0.51Kg                                                                                     |
| Factor of Safety                                                 | 5:1                                                                                        |
| Approval                                                         | TÜV Approved                                                                               |

## Mammoth Hanging Clamp