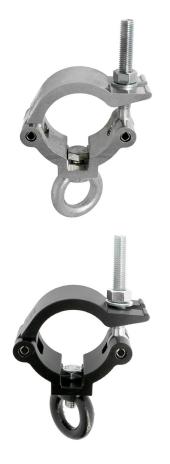

Product Data Sheet

| A high tensile extruded half coupler fitted with an M12 eye nut. |                                                                                            |
|------------------------------------------------------------------|--------------------------------------------------------------------------------------------|
| Part Nos                                                         | T57450 - Polished<br>T57451 - Powder Painted Satin Black                                   |
| Tube Diameter                                                    | Ø60 - 63mm                                                                                 |
| Materials                                                        | Main Body - AW6082 T6 Aluminium<br>Roll Pins - Stainless Steel<br>Eyebolt Assy - Grade 8.8 |
| Max Tightening<br>Torque                                         | 30Nm                                                                                       |
| Fixings                                                          | Fitted with an M12 Eye Nut                                                                 |
| WLL                                                              | 340Kg Vertical Load                                                                        |
| Weight                                                           | 0.51Kg                                                                                     |
| Factor of Safety                                                 | 5:1                                                                                        |
| Approval                                                         | TÜV Approved                                                                               |

## Mammoth Hanging Clamp