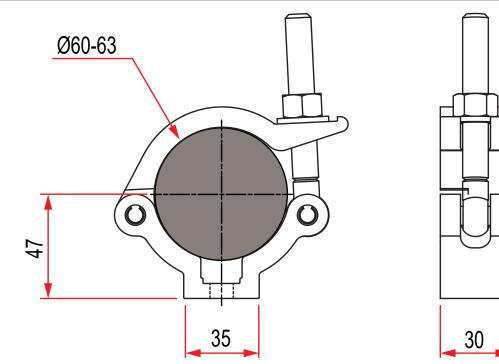

## Mammoth Slimline Half Coupler

| A slimline high tensile extruded half coupler<br>Slotted to hold captive an M10 or M12 Nut or Bolt |                                                                                            |
|----------------------------------------------------------------------------------------------------|--------------------------------------------------------------------------------------------|
| Part Nos                                                                                           | T57405 - Polished<br>T57406 - Powder Painted Satin Black                                   |
| Tube Diameter                                                                                      | Ø60 - 63mm                                                                                 |
| Materials                                                                                          | Main Body - AW6082 T6 Aluminium<br>Roll Pins - Stainless Steel<br>Eyebolt Assy - Grade 8.8 |
| Max Tightening<br>Torque                                                                           | 30Nm                                                                                       |
| Fixings                                                                                            | To be used with M10 or M12 Fixings                                                         |
| WLL                                                                                                | 300Kg Vertical Load                                                                        |
| Weight                                                                                             | 0.30Kg                                                                                     |
| Factor of Safety                                                                                   | 5:1                                                                                        |
| Approval                                                                                           | TÜV Approved                                                                               |