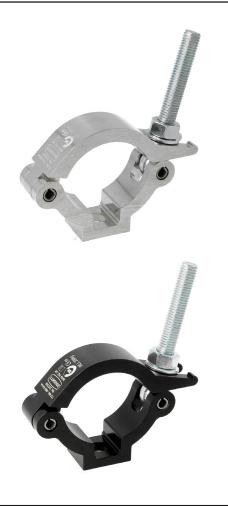

## Mammoth Slimline Half Coupler

| A slimline high tensile extruded half coupler<br>Slotted to hold captive an M10 or M12 Nut or Bolt |                                                                                            |
|----------------------------------------------------------------------------------------------------|--------------------------------------------------------------------------------------------|
| Part Nos                                                                                           | T57405 - Polished<br>T57406 - Powder Painted Satin Black                                   |
| Tube Diameter                                                                                      | Ø60 - 63mm                                                                                 |
| Materials                                                                                          | Main Body - AW6082 T6 Aluminium<br>Roll Pins - Stainless Steel<br>Eyebolt Assy - Grade 8.8 |
| Max Tightening<br>Torque                                                                           | 30Nm                                                                                       |
| Fixings                                                                                            | To be used with M10 or M12 Fixings                                                         |
| WLL                                                                                                | 300Kg Vertical Load                                                                        |
| Weight                                                                                             | 0.30Kg                                                                                     |
| Factor of Safety                                                                                   | 5:1                                                                                        |
| Approval                                                                                           | TÜV Approved                                                                               |