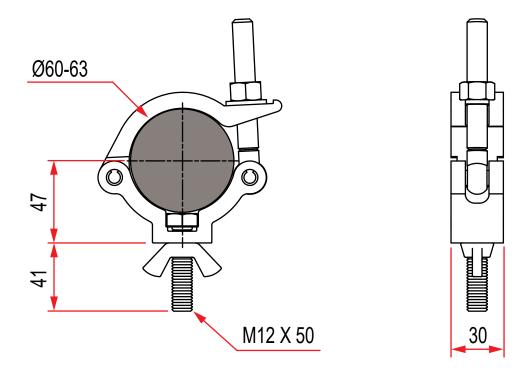

## Mammoth Slimline Hook Clamp

**Product Data Sheet** 

| A slimline high tensile extruded half coupler supplied with fixing kit. |                                                                                            |
|-------------------------------------------------------------------------|--------------------------------------------------------------------------------------------|
| Part Nos                                                                | T57415 - Polished<br>T57416 - Powder Painted Satin Black                                   |
| Tube Diameter                                                           | Ø60 - 63mm                                                                                 |
| Materials                                                               | Main Body - AW6082 T6 Aluminium<br>Roll Pins - Stainless Steel<br>Eyebolt Assy - Grade 8.8 |
| Max Tightening<br>Torque                                                | 30Nm                                                                                       |
| Fixings                                                                 | Supplied with M12x50 Bolt / Wing Nut                                                       |
| WLL                                                                     | 300Kg Vertical Load                                                                        |
| Weight                                                                  | 0.40Kg                                                                                     |
| Factor of Safety                                                        | 5:1                                                                                        |
| Approval                                                                | TÜV Approved                                                                               |