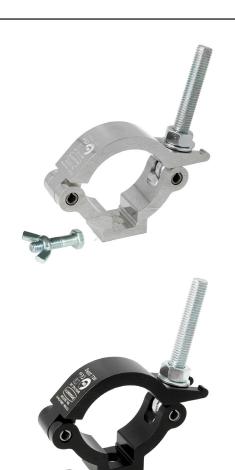

## Mammoth Slimline Hook Clamp

**Product Data Sheet** 

| A slimline high tensile extruded half coupler supplied with fixing kit. |                                                                                            |
|-------------------------------------------------------------------------|--------------------------------------------------------------------------------------------|
| Part Nos                                                                | T57415 - Polished<br>T57416 - Powder Painted Satin Black                                   |
| Tube Diameter                                                           | Ø60 - 63mm                                                                                 |
| Materials                                                               | Main Body - AW6082 T6 Aluminium<br>Roll Pins - Stainless Steel<br>Eyebolt Assy - Grade 8.8 |
| Max Tightening<br>Torque                                                | 30Nm                                                                                       |
| Fixings                                                                 | Supplied with M12x50 Bolt / Wing Nut                                                       |
| WLL                                                                     | 300Kg Vertical Load                                                                        |
| Weight                                                                  | 0.40Kg                                                                                     |
| Factor of Safety                                                        | 5:1                                                                                        |
| Approval                                                                | TÜV Approved                                                                               |