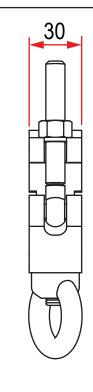

## Mammoth Slimline Hanging Clamp

| A slimline high tensile extruded half coupler fitted with an M12 eye nut. |                                                                                            |
|---------------------------------------------------------------------------|--------------------------------------------------------------------------------------------|
| Part Nos                                                                  | T57455 - Polished<br>T57456 - Powder Painted Satin Black                                   |
| Tube Diameter                                                             | Ø60 - 63mm                                                                                 |
| Materials                                                                 | Main Body - AW6082 T6 Aluminium<br>Roll Pins - Stainless Steel<br>Eyebolt Assy - Grade 8.8 |
| Max Tightening<br>Torque                                                  | 30Nm                                                                                       |
| Fixings                                                                   | Fitted with an M12 Eye Nut                                                                 |
| WLL                                                                       | 300Kg Vertical Load                                                                        |
| Weight                                                                    | 0.51Kg                                                                                     |
| Factor of Safety                                                          | 5:1                                                                                        |
| Approval                                                                  | TÜV Approved                                                                               |