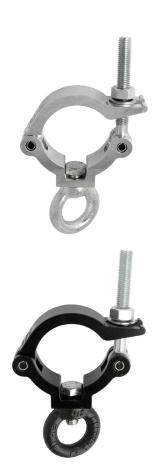

## Mammoth Slimline Hanging Clamp

| A slimline high tensile extruded half coupler fitted with an M12 eye nut. |                                                                                            |
|---------------------------------------------------------------------------|--------------------------------------------------------------------------------------------|
| Part Nos                                                                  | T57455 - Polished<br>T57456 - Powder Painted Satin Black                                   |
| Tube Diameter                                                             | Ø60 - 63mm                                                                                 |
| Materials                                                                 | Main Body - AW6082 T6 Aluminium<br>Roll Pins - Stainless Steel<br>Eyebolt Assy - Grade 8.8 |
| Max Tightening<br>Torque                                                  | 30Nm                                                                                       |
| Fixings                                                                   | Fitted with an M12 Eye Nut                                                                 |
| WLL                                                                       | 300Kg Vertical Load                                                                        |
| Weight                                                                    | 0.51Kg                                                                                     |
| Factor of Safety                                                          | 5:1                                                                                        |
| Approval                                                                  | TÜV Approved                                                                               |