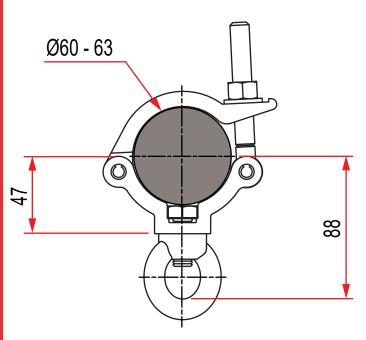

## Mammoth Slimline Hanging Clamp

| A slimline high tensile extruded half coupler fitted with an M12 eye nut. |                                                                                            |
|---------------------------------------------------------------------------|--------------------------------------------------------------------------------------------|
| Part Nos                                                                  | T57455 - Polished<br>T57456 - Powder Painted Satin Black                                   |
| Tube Diameter                                                             | Ø60 - 63mm                                                                                 |
| Materials                                                                 | Main Body - AW6082 T6 Aluminium<br>Roll Pins - Stainless Steel<br>Eyebolt Assy - Grade 8.8 |
| Max Tightening<br>Torque                                                  | 30Nm                                                                                       |
| Fixings                                                                   | Fitted with an M12 Eye Nut                                                                 |
| WLL                                                                       | 300Kg Vertical Load                                                                        |
| Weight                                                                    | 0.51Kg                                                                                     |
| Factor of Safety                                                          | 5:1                                                                                        |
| Approval                                                                  | TÜV Approved                                                                               |