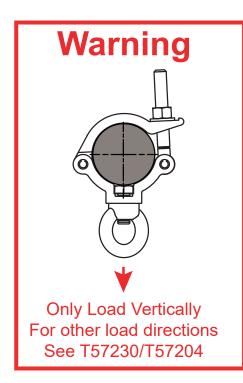

## Mammoth Slimline Hanging Clamp

| A slimline high tensile extruded half coupler fitted with an M12 eye nut. |                                                                                            |
|---------------------------------------------------------------------------|--------------------------------------------------------------------------------------------|
| Part Nos                                                                  | T57455 - Polished<br>T57456 - Powder Painted Satin Black                                   |
| Tube Diameter                                                             | Ø60 - 63mm                                                                                 |
| Materials                                                                 | Main Body - AW6082 T6 Aluminium<br>Roll Pins - Stainless Steel<br>Eyebolt Assy - Grade 8.8 |
| Max Tightening<br>Torque                                                  | 30Nm                                                                                       |
| Fixings                                                                   | Fitted with an M12 Eye Nut                                                                 |
| WLL                                                                       | 300Kg Vertical Load                                                                        |
| Weight                                                                    | 0.51Kg                                                                                     |
| Factor of Safety                                                          | 5:1                                                                                        |
| Approval                                                                  | TÜV Approved                                                                               |