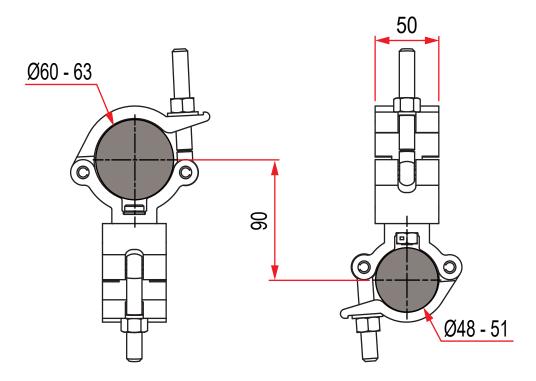

## Mammoth 50 to 60mm 90° fixed Coupler

**Product Data Sheet** 

| A Mammoth coupler and Lightweight coupler 90° combination which provides a firm fixing between two bars |                                                                                       |
|---------------------------------------------------------------------------------------------------------|---------------------------------------------------------------------------------------|
| Part Nos                                                                                                | T57435 - Polished<br>T57436 - Powder Painted Satin Black                              |
| Tube Diameter                                                                                           | Ø48 - 51mm & Ø60 - 63mm                                                               |
| Materials                                                                                               | Main Body - AW6082 T6 Aluminium<br>Roll Pins - Stainless Steel<br>Eyebolt - Grade 8.8 |
| Max Tightening<br>Torque                                                                                | 30Nm                                                                                  |
| Fixings                                                                                                 | N/A                                                                                   |
| WLL                                                                                                     | 500Kg Vertical Load                                                                   |
| Weight                                                                                                  | 0.90Kg                                                                                |
| Factor of Safety                                                                                        | 5:1                                                                                   |
| Approval                                                                                                | TÜV Approved                                                                          |