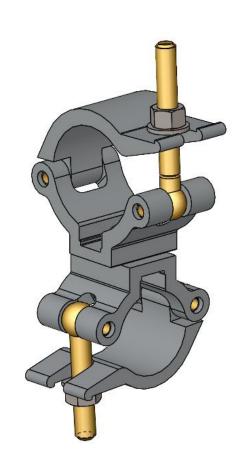

## Mammoth 50 to 60mm 90° fixed Coupler

**Product Data Sheet** 

| A Mammoth coupler and Lightweight coupler 90° combination which provides a firm fixing between two bars |                                                                                       |
|---------------------------------------------------------------------------------------------------------|---------------------------------------------------------------------------------------|
| Part Nos                                                                                                | T57435 - Polished<br>T57436 - Powder Painted Satin Black                              |
| Tube Diameter                                                                                           | Ø48 - 51mm & Ø60 - 63mm                                                               |
| Materials                                                                                               | Main Body - AW6082 T6 Aluminium<br>Roll Pins - Stainless Steel<br>Eyebolt - Grade 8.8 |
| Max Tightening<br>Torque                                                                                | 30Nm                                                                                  |
| Fixings                                                                                                 | N/A                                                                                   |
| WLL                                                                                                     | 500Kg Vertical Load                                                                   |
| Weight                                                                                                  | 0.90Kg                                                                                |
| Factor of Safety                                                                                        | 5:1                                                                                   |
| Approval                                                                                                | TÜV Approved                                                                          |